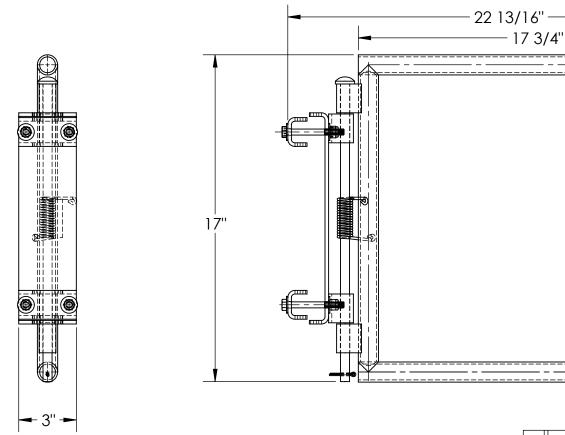

## ATS SELF CLOSING GATE - ATS-SCG

PROX WEIGHT: 11.37 lbs.

17 1/16"

DOES NOT INCLUDE WEIGHT OF POWER OR PACKAGING!!!

\*\*\* ANY ADDITIONS, DELETIONS, OR OMISSIONS MUST BE CORRECTED ON THIS DRAWING AS THIS DRAWING WILL BE CONSIDERED ALL INCLUSIVE \*\*\*
ALL GRAPHICS PROVIDED ARE FOR REFERENCE ONLY. IF CERTAIN DIMENSIONS ARE CRITICAL PLEASE VERIFY THOSE DIMENSIONS WITH YOUR SALESPERSON

## STANDARD FEATURES

MODEL NUMBER: ATS-SCG

**OVERALL WIDTH: 3"** 

OVERALL LENGTH: 22 13/16"

OVERALL HEIGHT: 17" GATE LENGTH: 17 3/4"

TOUGH BAKED IN POWDER COATED YELLOW FINISH