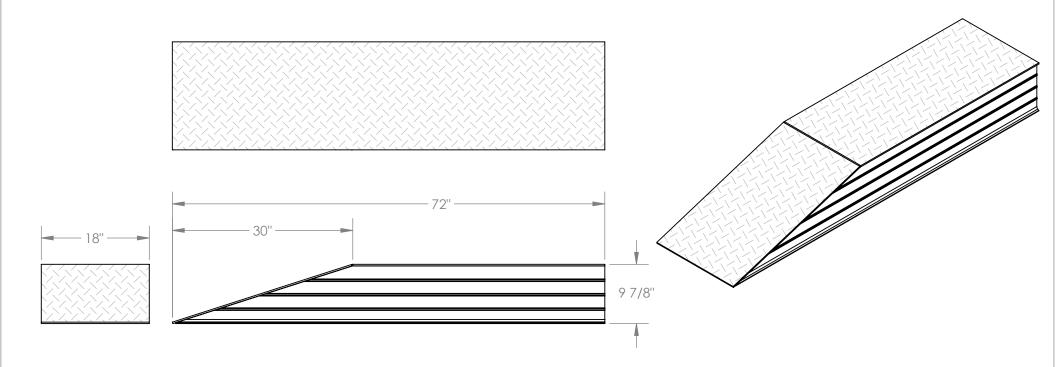

## **ALUMINUM WHEEL RISER - ATWR-18-10-72**

APPROX WEIGHT: 86.51 lbs.

\*\*\* ANY ADDITIONS, DELETIONS, OR OMISSIONS MUST BE CORRECTED ON THIS DRAWING AS THIS DRAWING WILL BE CONSIDERED ALL INCLUSIVE \*\*\*
ALL GRAPHICS PROVIDED ARE FOR REFERENCE ONLY. IF CERTAIN DIMENSIONS ARE CRITICAL PLEASE VERIFY THOSE DIMENSIONS WITH YOUR SALESPERSON

#### STANDARD FEATURES

MODEL NUMBER IS ATWR-18-10-72
OVERALL WIDTH IS 18"
OVERALL LENGTH IS 72"
OVERALL HEIGHT IS 9 7/8"
ANGLED APPROACH LENGTH IS 30"
MAX UNIFORM CAPACITY IS 30,000 LBS PER PAIR (SOLD EACH)
ALL WELDED ALUMINUM CONSTRUCTION
HEAVY DUTY ALUMINUM TREAD PLATE TOP SURFACES