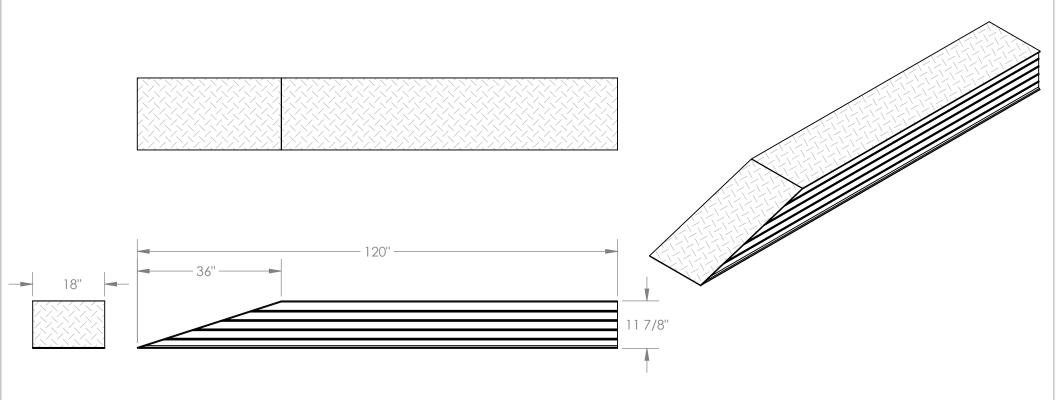

#### STANDARD FEATURES

MODEL NUMBER IS ATWR-18-12-120 **OVERALL WIDTH IS 18" OVERALL LENGTH IS 120" OVERALL HEIGHT IS 11 7/8"** ANGLED APPROACH LENGTH IS 36" MAX UNIFORM CAPACITY IS 30.000 LBS PER PAIR (SOLD EACH) ALL WELDED ALUMINUM CONSTRUCTION HEAVY DUTY ALUMINUM TREAD PLATE TOP SURFACES