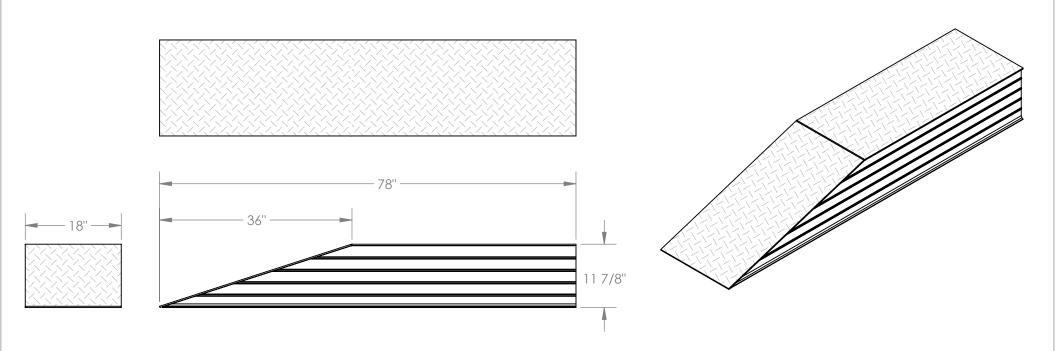

## STANDARD FEATURES

MODEL NUMBER IS ATWR-18-12-78 **OVERALL WIDTH IS 18" OVERALL LENGTH IS 78" OVERALL HEIGHT IS 117/8"** ANGLED APPROACH LENGTH IS 36" MAX UNIFORM CAPACITY IS 30,000 LBS PER PAIR (SOLD EACH) ALL WELDED ALUMINUM CONSTRUCTION HEAVY DUTY ALUMINUM TREAD PLATE TOP SURFACES