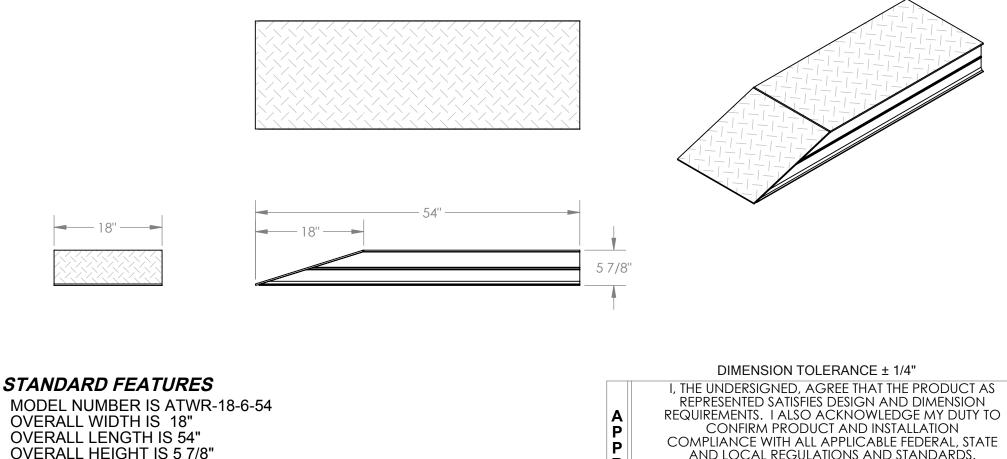

## **ALUMINUM WHEEL RISER - ATWR-18-6-54**

APPROX WEIGHT: 45.58 lbs. DOES NOT INCLUDE WEIGHT OF POWER OR PACKAGING!!

\*\*\* ANY ADDITIONS, DELETIONS, OR OMISSIONS MUST BE CORRECTED ON THIS DRAWING AS THIS DRAWING WILL BE CONSIDERED ALL INCLUSIVE \*\*\* ALL GRAPHICS PROVIDED ARE FOR REFERENCE ONLY. IF CERTAIN DIMENSIONS ARE CRITICAL PLEASE VERIFY THOSE DIMENSIONS WITH YOUR SALESPERSON

ANGLED APPROACH LENGTH IS 18" MAX UNIFORM CAPACITY IS 30,000 LBS PER PAIR (SOLD EACH) ALL WELDED ALUMINUM CONSTRUCTION

HEAVY DUTY ALUMINUM TREAD PLATE TOP SURFACES