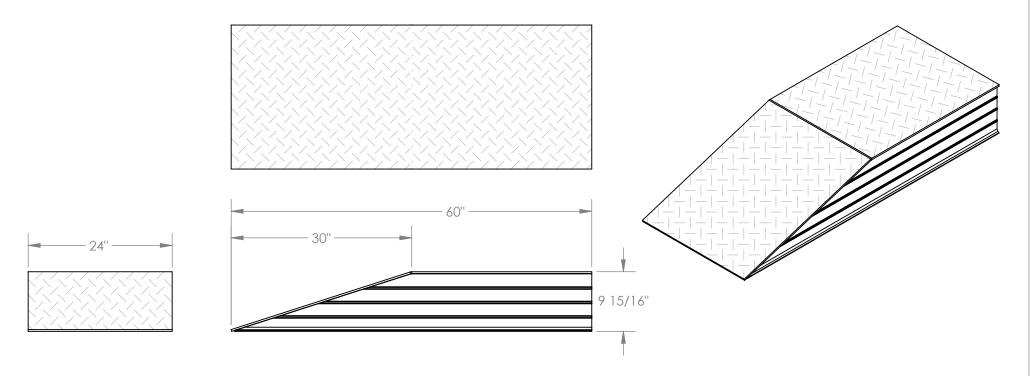

## **ALUMINUM WHEEL RISER - ATWR-24-10-60**

APPROX WEIGHT: 98.98 lbs.

\*\*\* ANY ADDITIONS, DELETIONS, OR OMISSIONS MUST BE CORRECTED ON THIS DRAWING AS THIS DRAWING WILL BE CONSIDERED ALL INCLUSIVE \*\*\* ALL GRAPHICS PROVIDED ARE FOR REFERENCE ONLY. IF CERTAIN DIMENSIONS ARE CRITICAL PLEASE VERIFY THOSE DIMENSIONS WITH YOUR SALESPERSON

## STANDARD FEATURES

MODEL NUMBER IS ATWR-24-10-60 **OVERALL WIDTH IS 24" OVERALL LENGTH IS 60" OVERALL HEIGHT IS 9 15/16"** ANGLED APPROACH LENGTH IS 30" MAX UNIFORM CAPACITY IS 30,000 LBS PER PAIR (SOLD EACH) ALL WELDED ALUMINUM CONSTRUCTION HEAVY DUTY ALUMINUM TREAD PLATE TOP SURFACES