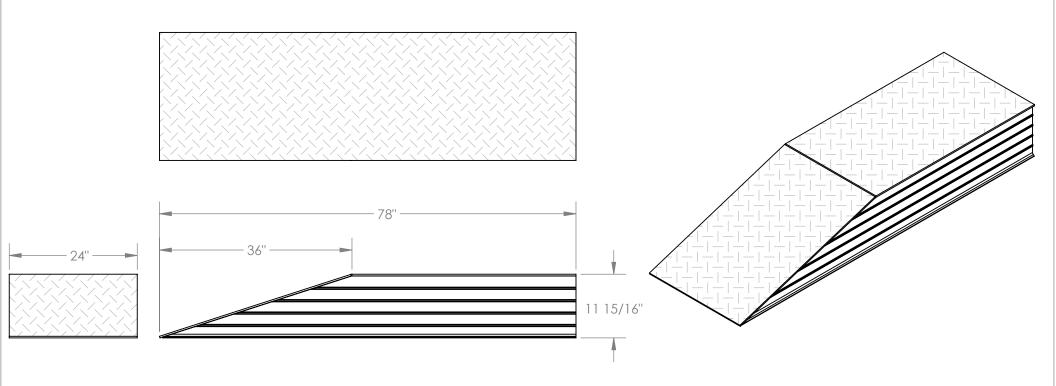

## STANDARD FEATURES

**MODEL NUMBER IS ATWR-24-12-78 OVERALL WIDTH IS 24" OVERALL LENGTH IS 78" OVERALL HEIGHT IS 11 15/16"** ANGLED APPROACH LENGTH IS 36" MAX UNIFORM CAPACITY IS 30,000 LBS PER PAIR (SOLD EACH) ALL WELDED ALUMINUM CONSTRUCTION HEAVY DUTY ALUMINUM TREAD PLATE TOP SURFACES