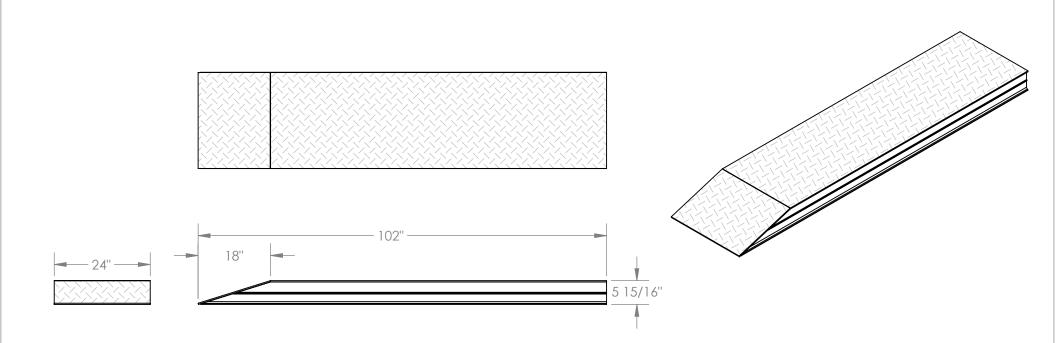

## **ALUMINUM WHEEL RISER - ATWR-24-6-102**

APPROX WEIGHT: 129.26 lbs.

\*\*\* ANY ADDITIONS, DELETIONS, OR OMISSIONS MUST BE CORRECTED ON THIS DRAWING AS THIS DRAWING WILL BE CONSIDERED ALL INCLUSIVE \*\*\*
ALL GRAPHICS PROVIDED ARE FOR REFERENCE ONLY. IF CERTAIN DIMENSIONS ARE CRITICAL PLEASE VERIFY THOSE DIMENSIONS WITH YOUR SALESPERSON

## STANDARD FEATURES

MODEL NUMBER IS ATWR-24-6-102
OVERALL WIDTH IS 24"
OVERALL LENGTH IS 102"
OVERALL HEIGHT IS 5 15/16"
ANGLED APPROACH LENGTH IS 18"
MAX UNIFORM CAPACITY IS 30,000 LBS PER PAIR (SOLD EACH)
ALL WELDED ALUMINUM CONSTRUCTION
HEAVY DUTY ALUMINUM TREAD PLATE TOP SURFACES