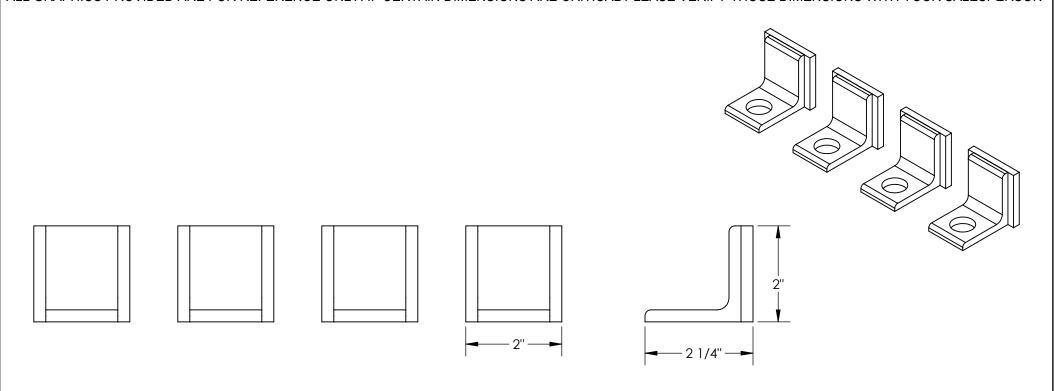

#### STANDARD FEATURES

MODEL NUMBER IS ATWR-ABRK OVERALL WIDTH IS 2" OVERALL LENGTH IS 2 1/4" OVERALL HEIGHT IS 2"

### SPECIAL FEATURES

NONE

**NOTE: 4 PER RISER** 