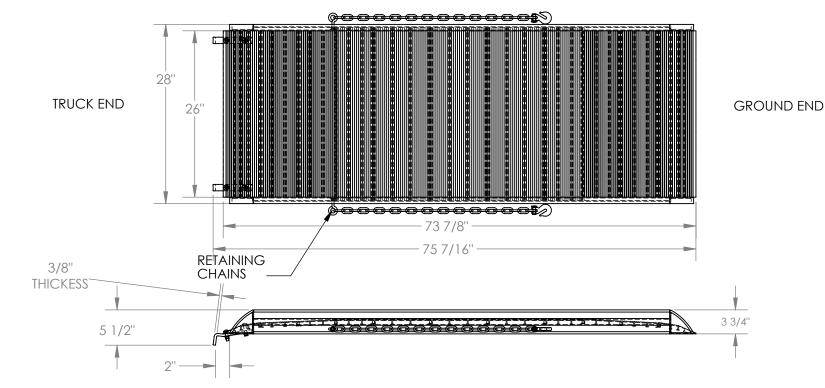

## ALUMINUM WALK RAMP (HOOK MT STYLE) - AWR-28-68 \*\*\* ANY ADDITIONS, DELETIONS, OR OMISSIONS MUST BE CORRECTED ON THIS DRAWING AS THIS DRAWING WILL BE CONSIDERED ALL INCLUSIVE \*\*\*

ALL GRAPHICS PROVIDED ARE FOR REFERENCE ONLY. IF CERTAIN DIMENSIONS ARE CRITICAL PLEASE VERIFY THOSE DIMENSIONS WITH YOUR SALESPERSON

## STANDARD FEATURES

**DIMENSION TOLERANCE ± 1/2"** 

DOES NOT INCLUDE WEIGHT OF POWER OR PACKAGING!!!

|                  |                                                                      |       |                                     |      | REPRESENTED SA<br>REQUIREMENTS. 1 A<br>CONFIRM PI<br>COMPLIANCE WIT | RODUCT AND INSTA<br>H ALL APPLICABLE<br>EGULATIONS AND S<br><b>INITS ARE NON</b> | D DIMENSION<br>GE MY DUTY TO<br>ALLATION<br>FEDERAL, STATE<br>ITANDARDS.<br>-RETURNABLE |
|------------------|----------------------------------------------------------------------|-------|-------------------------------------|------|---------------------------------------------------------------------|----------------------------------------------------------------------------------|-----------------------------------------------------------------------------------------|
|                  |                                                                      |       |                                     |      | Signed:<br>Printed Name:                                            |                                                                                  | Date:                                                                                   |
|                  |                                                                      |       |                                     |      | LEAD TIME WILL START UP                                             | ON RECEIPT OF SIGNE                                                              |                                                                                         |
|                  |                                                                      |       | <i>RNAL USE ONLY</i><br>CT SIGN OFF |      | IBUTOR'S NAME:<br>ESTIL MANUFAC                                     | TURING                                                                           | P.O.# X<br>W.O.# X                                                                      |
|                  |                                                                      |       |                                     | 11   |                                                                     |                                                                                  | X                                                                                       |
| SPECIAL FEATURES |                                                                      | ENG.  | G.                                  |      | BCN                                                                 | DATE: 10/12/2016                                                                 |                                                                                         |
| NONE             |                                                                      | FAB.  | AB.                                 |      | ENCE: X                                                             |                                                                                  | 15 <sup>FILE NAME:</sup>                                                                |
|                  | **SPECIAL UNITS ARE NON-RETURNABLE<br>*AVAILABLE AT ADDITIONAL COSTS | POWER |                                     | QUOT | TED LEAD TIME: X                                                    | QUOTE #<br>X                                                                     | 18-007-112                                                                              |