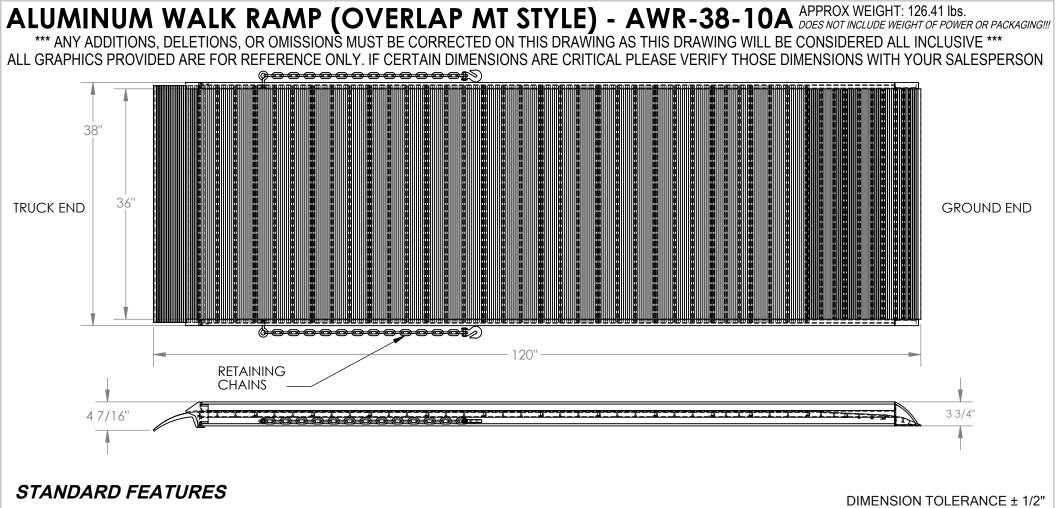

| MODEL NUMBER IS AWR-38-10A<br>OVERALL RAMP WIDTH IS 38"<br>USABLE WIDTH IS 36"<br>OVERALLLENGTH IS 120"<br>OVERALL HEIGHT IS 4 7/16"<br>USABLE CURB HEIGHT IS 1 1/2"<br>HEIGHT SERVICE RANGE IS 6"-38"<br>OVERLAP STYLE |                                                                      |               |               | A<br>P<br>R<br>O<br>V<br>A | REPRESENTED SA<br>REQUIREMENTS. 1 A<br>CONFIRM PI<br>COMPLIANCE WIT<br>AND LOCAL RE | ED, AGREE THAT THE F<br>TISFIES DESIGN AND I<br>ALSO ACKNOWLEDGI<br>RODUCT AND INSTALI<br>H ALL APPLICABLE FE<br>EGULATIONS AND STA<br><b>INITS ARE NON-R</b><br>rawn [] As ma | DIMENSION<br>MY DUTY TO<br>ATION<br>DERAL, STATE<br>NDARDS.<br><b>ETURNABLE</b> |
|-------------------------------------------------------------------------------------------------------------------------------------------------------------------------------------------------------------------------|----------------------------------------------------------------------|---------------|---------------|----------------------------|-------------------------------------------------------------------------------------|--------------------------------------------------------------------------------------------------------------------------------------------------------------------------------|---------------------------------------------------------------------------------|
| ALUMINUM CONSTRUCTION<br>4 WHEEL CAPACITY IS 2,200 LBS                                                                                                                                                                  |                                                                      |               |               | Ê                          | Printed Name:                                                                       |                                                                                                                                                                                | _Date                                                                           |
| 2 WHEEL CAPACITY IS 1,500 LBS                                                                                                                                                                                           |                                                                      |               |               |                            | LEAD TIME WILL START UP                                                             | ON RECEIPT OF SIGNED .                                                                                                                                                         | APPROVAL DRAWING                                                                |
| ł                                                                                                                                                                                                                       |                                                                      |               | RNAL USE ONLY |                            | BUTOR'S NAME:                                                                       |                                                                                                                                                                                | P.O.# X                                                                         |
|                                                                                                                                                                                                                         |                                                                      |               | CT SIGN OFF   |                            | estil manufac                                                                       |                                                                                                                                                                                | W.O.# X                                                                         |
| SPECIAL FEATURES                                                                                                                                                                                                        |                                                                      | SALES<br>ENG. |               | DRAV                       | <sup>VN BY:</sup> BCN                                                               | 10/12/2010                                                                                                                                                                     | <sup>SALES:</sup> X                                                             |
| NONE                                                                                                                                                                                                                    |                                                                      | FAB.          |               | REFER                      | ENCE: X                                                                             | SCALE: 1:15                                                                                                                                                                    | FILE NAME:                                                                      |
|                                                                                                                                                                                                                         | **SPECIAL UNITS ARE NON-RETURNABLE<br>*AVAILABLE AT ADDITIONAL COSTS | POWER         |               | QUOT                       | ED LEAD TIME: X                                                                     | QUOTE #<br>X                                                                                                                                                                   | 18-007-138                                                                      |