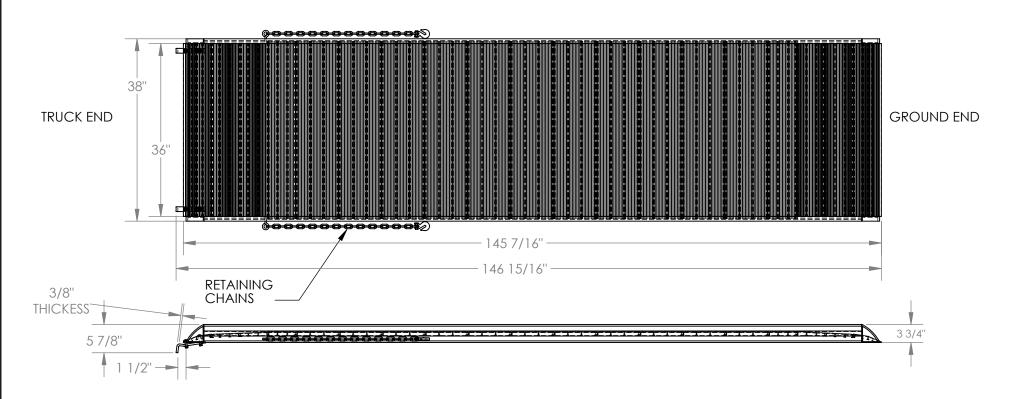

## STANDARD FEATURES

MODEL NUMBER IS AWR-38-12B **OVERALL RAMP WIDTH IS 38" USABLE WIDTH IS 36"** USABLE LENGTH IS 145 7/16" OVERALL LENGTH IS 146 15/16" **OVERALL HEIGHT IS 5 7/8"** USABLE CURB HEIGHT IS 1 1/2" HEIGHT SERVICE RANGE IS 6"-48" HOOK STYLE MOUNTING **ALUMINUM CONSTRUCTION** 4 WHEEL CAPACITY IS 1,900 LBS 2 WHEEL CAPACITY IS 1,400 LBS