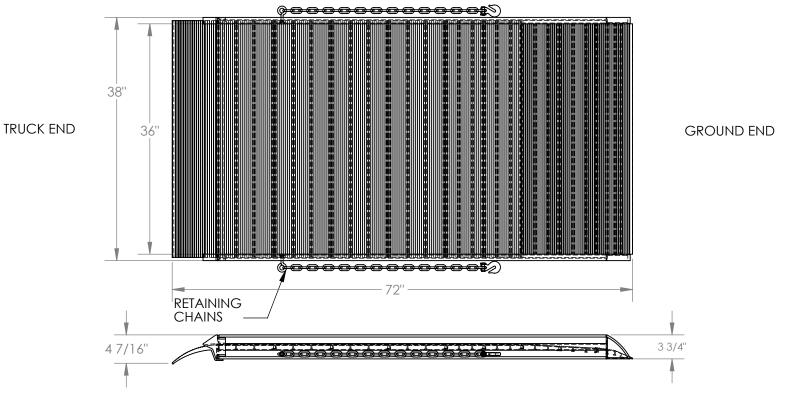

## STANDARD FEATURES

MODEL NUMBER IS AWR-38-6A OVERALL RAMP WIDTH IS 38" **USABLE WIDTH IS 36" OVERALL LENGTH IS 72" OVERALL HEIGHT IS 4 7/16" USABLE CURB HEIGHT IS 1 1/2"** HEIGHT SERVICE RANGE IS 6"-21" **OVERLAP STYLE ALUMINUM CONSTRUCTION** 4 WHEEL CAPACITY IS 2,800 LBS 2 WHEEL CAPACITY IS 2,000 LBS