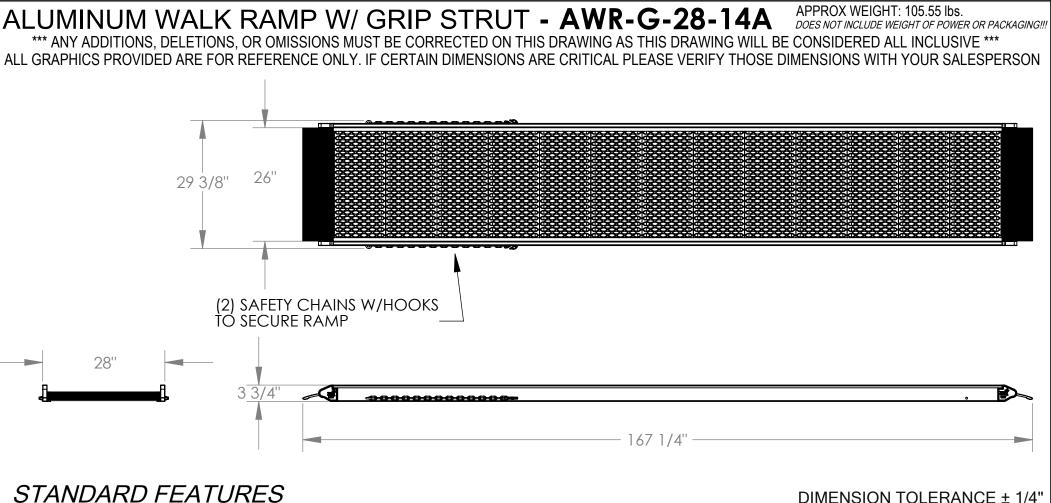

## STANDARD FEATURES

MODEL NUMBER IS AWR-G-28-14A OVERALL WIDTH IS 29 3/8" **USABLE WIDTH IS 26"** USABLE LENGTH IS 167 1/4" 4 WHEEL CART CAPACITY: 1,600 LBS. 2 WHEEL CART CAPACITY: 1,200 LBS. HEIGHT SERVICE RANGE: 6"-56" ALUMINUM CONSTRUCTION