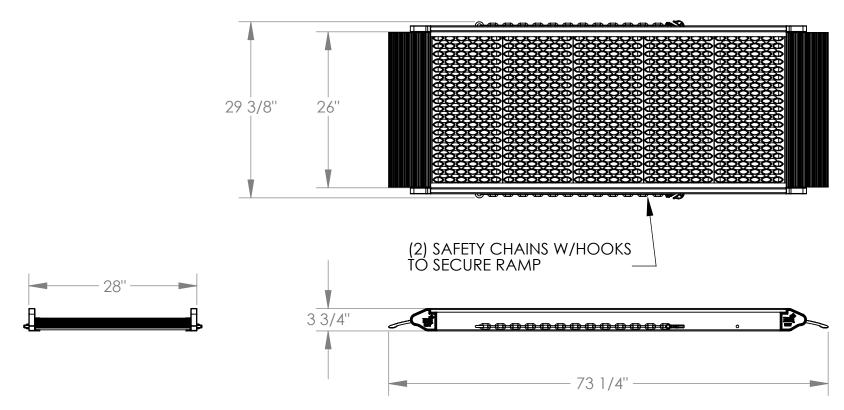

## ALUMINUM WALK RAMP W/ GRIP STRUT - AWR-G-28-6A

APPROX WEIGHT: 55.91 lbs. DOES NOT INCLUDE WEIGHT OF POWER OR PACKAGING!!!

\*\*\* ANY ADDITIONS, DELETIONS, OR OMISSIONS MUST BE CORRECTED ON THIS DRAWING AS THIS DRAWING WILL BE CONSIDERED ALL INCLUSIVE \*\*\* ALL GRAPHICS PROVIDED ARE FOR REFERENCE ONLY. IF CERTAIN DIMENSIONS ARE CRITICAL PLEASE VERIFY THOSE DIMENSIONS WITH YOUR SALESPERSON

## STANDARD FEATURES

MODEL NUMBER IS AWR-G-28-6A **OVERALL WIDTH IS 29 3/8" USABLE WIDTH IS 26"** USABLE LENGTH IS 73 1/4" 4 WHEEL CART CAPACITY: 2.800 LBS. 2 WHEEL CART CAPACITY: 2,000 LBS. **HEIGHT SERVICE RANGE: 6"-21" ALUMINUM CONSTRUCTION** 