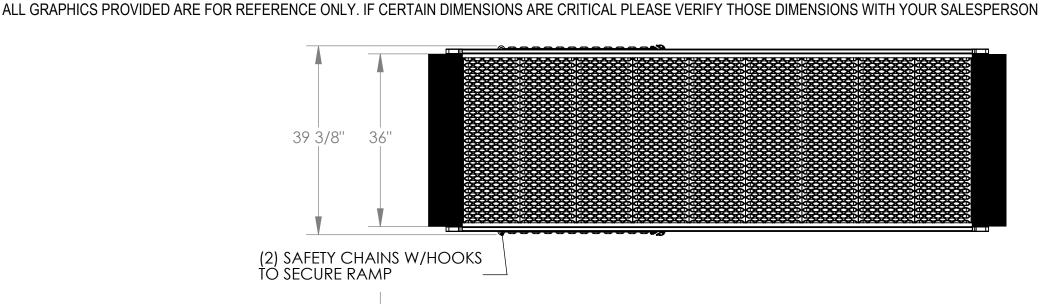

## STANDARD FEATURES

MODEL NUMBER IS AWR-G-38-10A **OVERALL WIDTH IS 39 3/8" USABLE WIDTH IS 36"** USABLE LENGTH IS 120 1/4" 4 WHEEL CART CAPACITY: 2,200 LBS. 2 WHEEL CART CAPACITY: 1,500 LBS. HEIGHT SERVICE RANGE: 6"-38" **ALUMINUM CONSTRUCTION** 