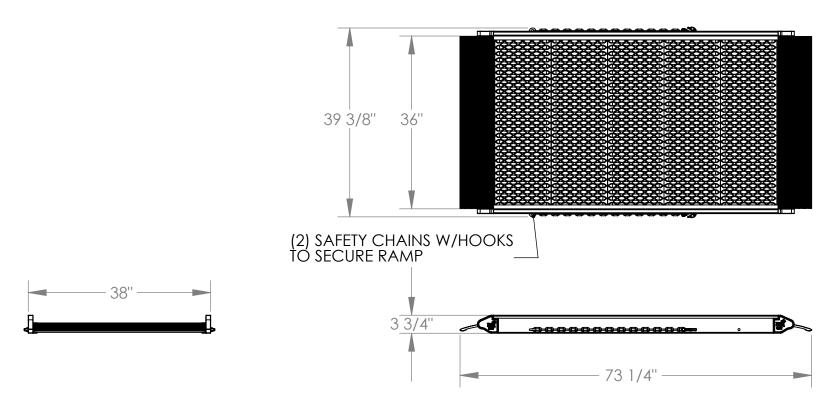

## STANDARD FEATURES

MODEL NUMBER IS AWR-G-38-6A **OVERALL WIDTH IS 39 3/8" USABLE WIDTH IS 36"** USABLE LENGTH IS 73 1/4" 4 WHEEL CART CAPACITY: 2.800 LBS. 2 WHEEL CART CAPACITY: 2,000 LBS. **HEIGHT SERVICE RANGE: 6"-21" ALUMINUM CONSTRUCTION** 