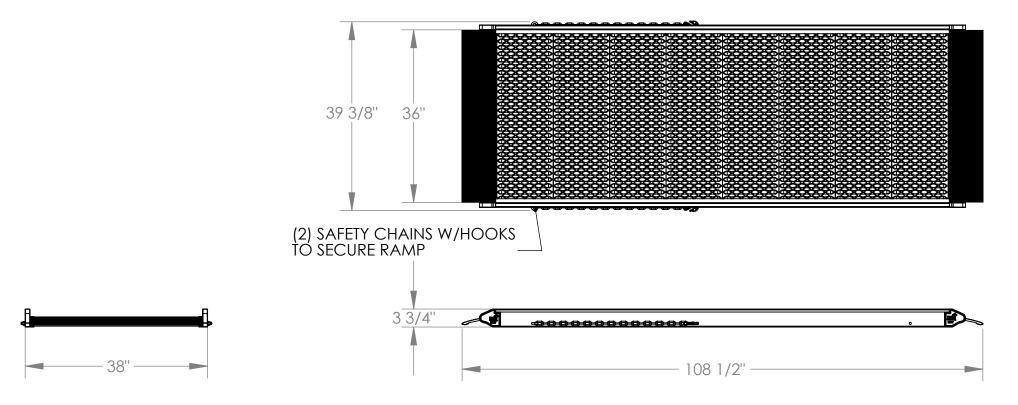

## ALUMINUM WALK RAMP W/ GRIP STRUT - AWR-G-38-9A

APPROX WEIGHT: 92.04 lbs.

\*\*\* ANY ADDITIONS, DELETIONS, OR OMISSIONS MUST BE CORRECTED ON THIS DRAWING AS THIS DRAWING WILL BE CONSIDERED ALL INCLUSIVE \*\*\*
ALL GRAPHICS PROVIDED ARE FOR REFERENCE ONLY. IF CERTAIN DIMENSIONS ARE CRITICAL PLEASE VERIFY THOSE DIMENSIONS WITH YOUR SALESPERSON

## STANDARD FEATURES

MODEL NUMBER IS AWR-G-38-9A OVERALL WIDTH IS 39 3/8" USABLE WIDTH IS 36" USABLE LENGTH IS 108 1/2" 4 WHEEL CART CAPACITY: 2,500 LBS. 2 WHEEL CART CAPACITY: 1,600 LBS. HEIGHT SERVICE RANGE: 6"-33" ALUMINUM CONSTRUCTION