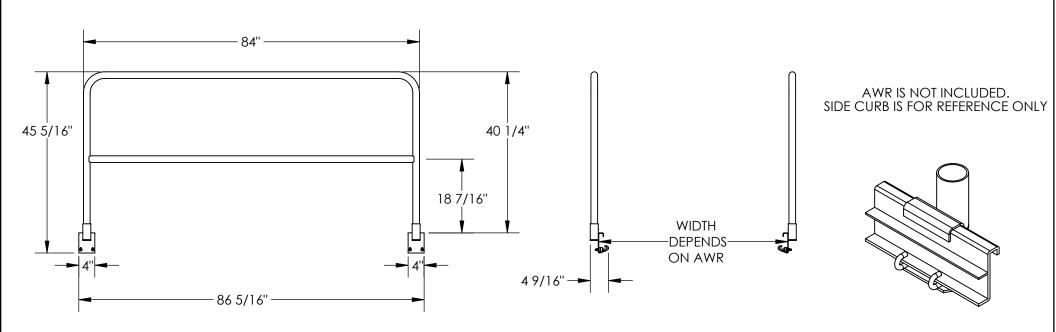

## STANDARD FEATURES

MODEL NUMBER IS AWR-HR-9-RF WIDTH DEPENDS ON THE AWR **OVERALL LENGTH IS 86 5/16" USABLE LENGTH IS 84" OVERALL HEIGHT IS 40 1/4" USABLE HEIGHT IS 84"** HANDRAIL KIT INCLUDES:

(2) ADKR-7 HANDRAILS

(4) MOUNTING BRACKETS AND HARDWARE MÁX WIDTH OF INDIVIDUAL HANDRAIL **INCLUDING BRACKET IS 4 9/16"** 