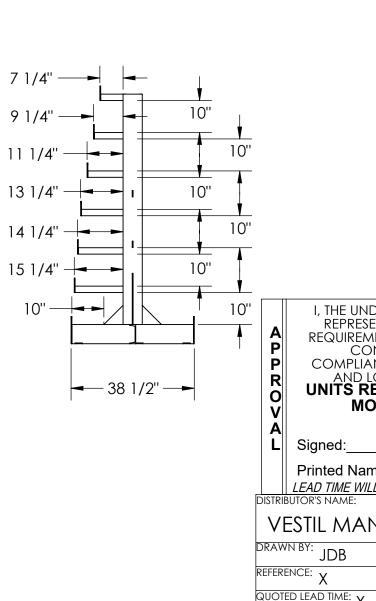

MODEL NUMBER IS BAR-A-84-S OVERALL WIDTH IS 38 1/2" OVERALL LENGTH IS 61 13/16" OVERALL HEIGHT IS 60 1/2" MAX CAPACITY IS 500 LBS. PER ARM STORAGE: 7 LEVELS BAR STOCK CAN BE STORED ON ONE SIDE UNIT SUPPLIED WITH LAG DOWN BRACKETS UNIT COMES WITH 1 UPRIGHT AND 1 SET OF CROSS-BRACING TOUGH BAKED IN POWDER COAT BLUE FINISH SPECIAL FEATURES NONE

DIMENSION TOLERANCE ± 1/4"

| I, THE UNDERSIGNED<br>REPRESENTED SATI<br>REQUIREMENTS. I AL<br>CONFIRM PRO<br>COMPLIANCE WITH<br>AND LOCAL REC<br>UNITS REQUIRIN<br>MODIFIED A<br>[ ] As d | SFIES DES<br>SO ACKI<br>DUCT A<br>ALL APP<br>GULATION<br><b>G APPI<br/>ARE NC</b> | SIGN AND DI<br>NOWLEDGE<br>ND INSTALLA<br>LICABLE FED<br>NS AND STAN<br><b>ROVAL DR</b> | IMENSION<br>MY DUTY TO<br>ATION<br>ERAL, STATE<br>NDARDS.<br>AWINGS OR<br>NABLE |
|-------------------------------------------------------------------------------------------------------------------------------------------------------------|-----------------------------------------------------------------------------------|-----------------------------------------------------------------------------------------|---------------------------------------------------------------------------------|
| Signed:                                                                                                                                                     |                                                                                   |                                                                                         | Date:                                                                           |
| Printed Name:<br>LEAD TIME WILL START UPON RECEIPT OF SIGNED APPROVAL DRAWING                                                                               |                                                                                   |                                                                                         |                                                                                 |
| JTOR'S NAME:                                                                                                                                                |                                                                                   |                                                                                         | P.O.# X                                                                         |
| STIL MANUFACTURING                                                                                                                                          |                                                                                   |                                                                                         | W.O.# X                                                                         |
| <sup>n by:</sup> JDB                                                                                                                                        | DATE: 6,                                                                          | /11/2009                                                                                | <sup>SALES:</sup> X                                                             |
| NCE: X                                                                                                                                                      |                                                                                   | SCALE: 1:30                                                                             | FILE NAME:                                                                      |
| D LEAD TIME: X                                                                                                                                              | QUOTE #                                                                           |                                                                                         | 31-007-233                                                                      |