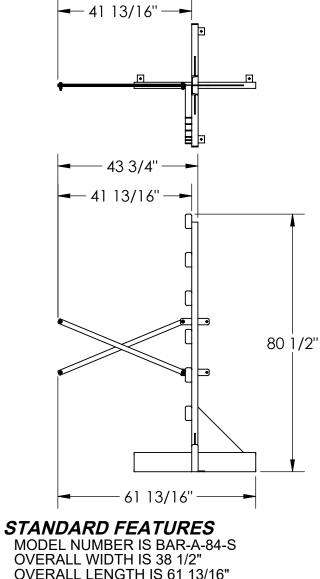

## SINGLE SIDED BAR STOCK TREE - BAR-A-84-S

APPROX WEIGHT: 157.59 lbs. DOES NOT INCLUDE WEIGHT OF POWER OR PACKAGING!!!

\*\*\* ANY ADDITIONS, DELETIONS, OR OMISSIONS MUST BE CORRECTED ON THIS DRAWING AS THIS DRAWING WILL BE CONSIDERED ALL INCLUSIVE \*\*\* ALL GRAPHICS PROVIDED ARE FOR REFERENCE ONLY. IF CERTAIN DIMENSIONS ARE CRITICAL PLEASE VERIFY THOSE DIMENSIONS WITH YOUR SALESPERSON

MODEL NUMBER IS BAR-A-84-S OVERALL WIDTH IS 38 1/2" OVERALL LENGTH IS 61 13/16" OVERALL HEIGHT IS 60 1/2" MAX CAPACITY IS 500 LBS. PER ARM STORAGE: 7 LEVELS BAR STOCK CAN BE STORED ON ONE SIDE UNIT SUPPLIED WITH LAG DOWN BRACKETS UNIT COMES WITH 1 UPRIGHT AND 1 SET OF CROSS-BRACING TOUGH BAKED IN POWDER COAT BLUE FINISH SPECIAL FEATURES NONE