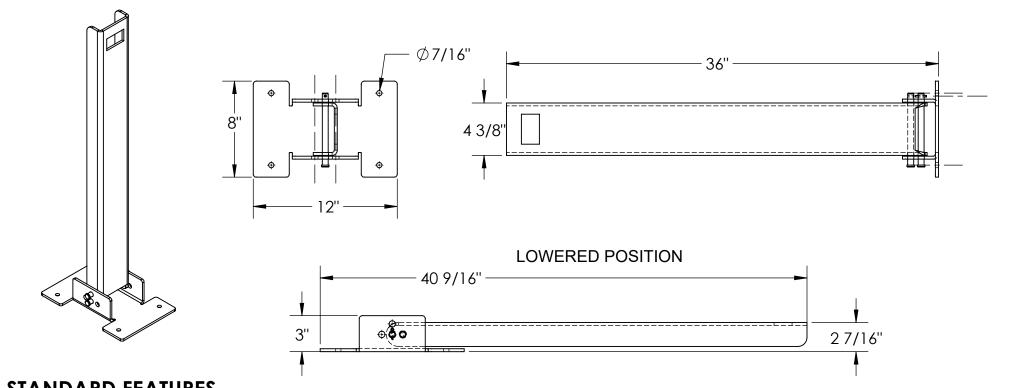

## STANDARD FEATURES

MODEL NUMBER IS BOL-FD-2W-36-YL
OVERALL WIDTH IS 8"
USABLE WIDTH IS 4 3/8"
OVERALL LENGTH IS 12"
OVERALL LENGTH LOWERED IS 40 9/16"
USABLE LENGTH IS 12"
OVERALL HEIGHT IS 36"
OVERALL HEIGHT LOWERED IS 3"
USEBLE HEIGHT LOWERED IS 2 7/16"
TOUGH BAKED-IN POWDER COATED YELLOW FINISH