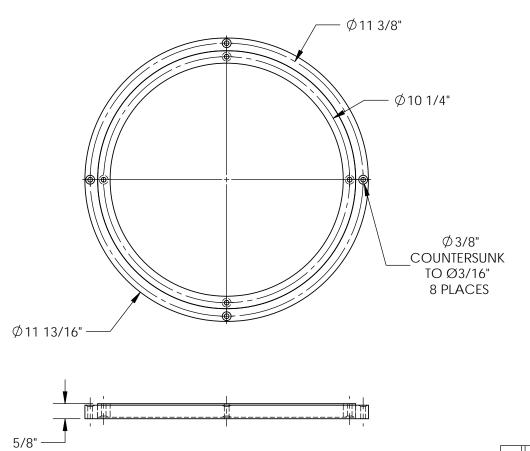

## STANDARD FEATURES

**MODEL NUMBER IS CA-5-12** UNIFORM CAPACITY IS 500 LBS. OVERALL DIAMETER IS Ø11 13/16" HEIGHT IS 5/8" OUTER HOLES ON Ø11 3/8" CENTERS INNER HOLES ON Ø10 1/4" CENTERS INTERNALLY SEALED ROLLER BEARINGS **ALUMINUM CONSTRUCTION** 