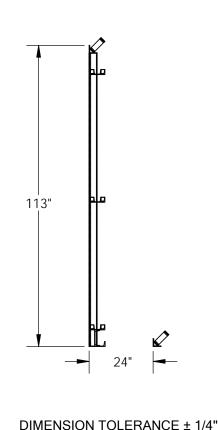

**MODEL NUMBER IS CAS-610 OVERALL WIDTH IS 104" USABLE WIDTH IS 74" OVERALL LENGTH IS 115 7/8" USABLE LENGTH IS 110" USABLE HEIGHT IS 24"** 

STANDARD FEATURES

NOTE: UNIT SHIPS UNASSEMBLED ASSEMBLY TO BE COMPLETED BY THE INSTALLER