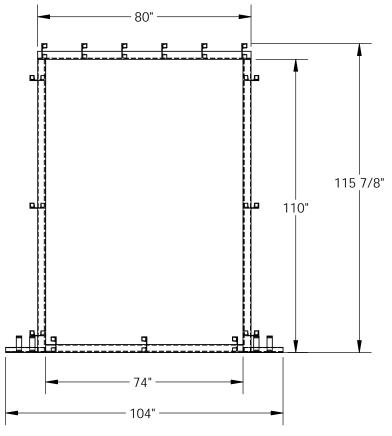

**MODEL NUMBER IS CAS-610 OVERALL WIDTH IS 104" USABLE WIDTH IS 74" OVERALL LENGTH IS 115 7/8" USABLE LENGTH IS 110" USABLE HEIGHT IS 24"** 

STANDARD FEATURES

NOTE: UNIT SHIPS UNASSEMBLED ASSEMBLY TO BE COMPLETED BY THE INSTALLER