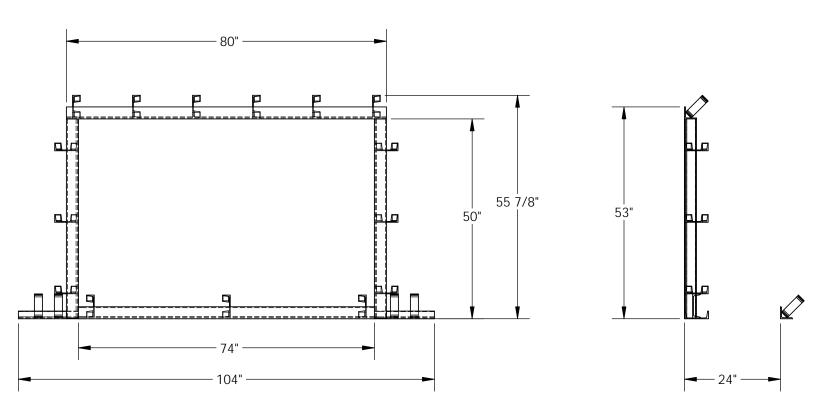

## STANDARD FEATURES

**MODEL NUMBER IS CAS-65 OVERALL WIDTH IS 104" USABLE WIDTH IS 74" OVERALL LENGTH IS 55 7/8" USABLE LENGTH IS 50" USABLE HEIGHT IS 24"** 

NOTE: UNIT SHIPS UNASSEMBLED. ASSEMBLY TO BE COMPLETED BY THE INSTALLER