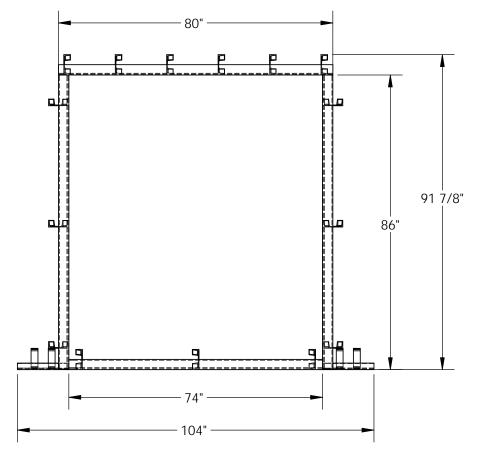

### STANDARD FEATURES

MODEL NUMBER IS CAS-68 OVERALL WIDTH IS 104' USABLE WIDTH IS 74" OVERALL LENGTH IS 91 7/8" USABLE LENGTH IS 86" USABLE HEIGHT IS 24"

NOTE: UNIT SHIPS UNASSEMBLED.
ASSEMBLY TO BE COMPLETED BY THE INSTALLER