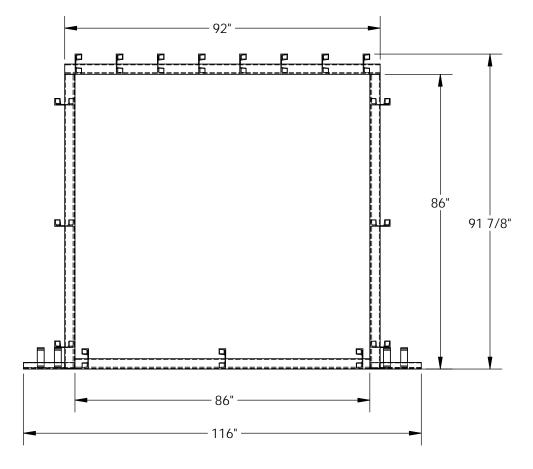

## STANDARD FEATURES

**MODEL NUMBER IS CAS-78 OVERALL WIDTH IS 116" USABLE WIDTH IS 86" OVERALL LENGTH IS 91 7/8" USABLE LENGTH IS 86" USABLE HEIGHT IS 24"** 

NOTE: UNIT SHIPS UNASSEMBLED. ASSEMBLY TO BE COMPLETED BY THE INSTALLER