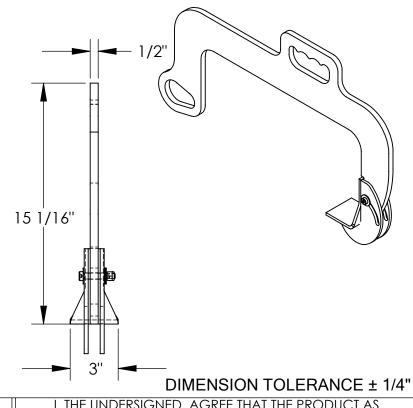

## STANDARD FEATURES

**MODEL NUMBER IS CH-20-8** LIFTING CAPACITY: 2,000 LBS.

MAX. COIL WIDTH: 8" MAX. COIL RADIAL: 16" MIN. COIL INSIDE DIA.: 10" **OVERALL WIDTH IS 3"** 

**OVERALL LENGTH IS 27 1/8" OVERALL HEIGHT IS 15 1/16"** 