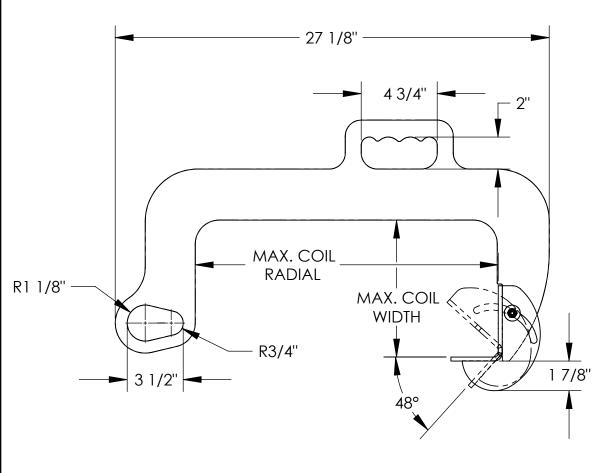

APPROX WEIGHT: 22.50 lbs.

VERHEAD COIL HOOK, CH-20-8

\*\*\* ANY ADDITIONS, DELETIONS, OR OMISSIONS MUST BE CORRECTED ON THIS DRAWING AS THIS DRAWING WILL BE CONSIDERED ALL INCLUSIVE \*\*\*

ALL GRAPHICS PROVIDED ARE FOR REFERENCE ONLY. IF CERTAIN DIMENSIONS ARE CRITICAL PLEASE VERIFY THOSE DIMENSIONS WITH YOUR SALESPERSON

## STANDARD FEATURES

**MODEL NUMBER IS CH-20-8** LIFTING CAPACITY: 2,000 LBS.

MAX. COIL WIDTH: 8" MAX. COIL RADIAL: 16" MIN. COIL INSIDE DIA.: 10" **OVERALL WIDTH IS 3"** 

**OVERALL LENGTH IS 27 1/8" OVERALL HEIGHT IS 15 1/16"** 