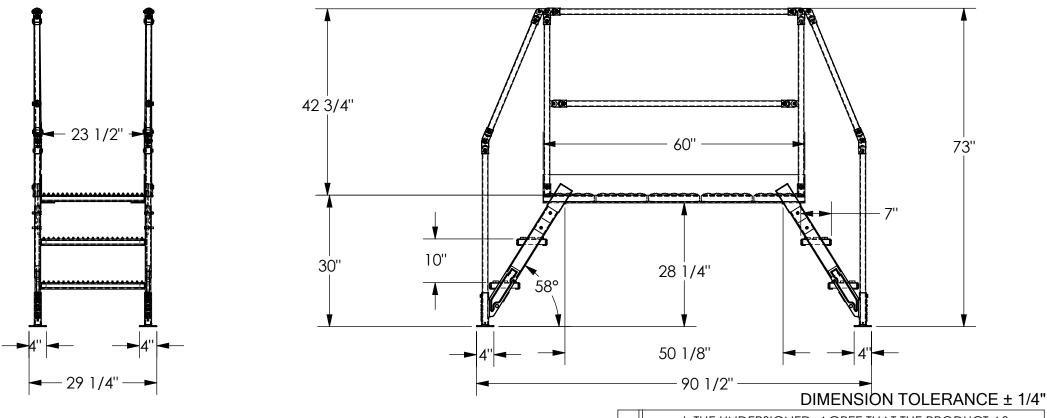

## STANDARD FEATURES

SPECIAL FEATURES **NONE** 

MODEL NUMBER: COL-3-26-44-HDG

**OVERALL SIZE:** 

29 1/4" W x 90 1/2" L x 73" H CLEARANCE SPAN:

50 1/8" W x 28 1/4" H

TOP PLATFORM HEIGHT: 30" STEP HEIGHT SPACING: 10"

STEP DEPTH: 7"

STEP & PLATFORM WIDTH 23 1/2"

CLIMB ANGLE: 58°

HOT DIPPED GALVANIZED FINISH

HANDRAILS ARE TOUGH BAKED IN POWDER COATED YELLOW FINISH

ALL STEPS & PLATFORM ARE SERRATED STEEL

KNOCK-DOWN HANDRAILING