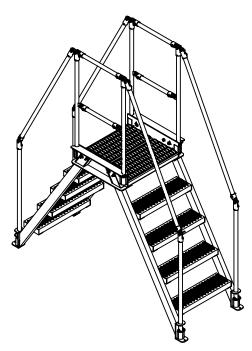

## FIVE STEP, ALUMINUM, CROSS OVER - COL-AL-5-46-14 APPROX WEIGHT: 151.06 lbs. \*\*\* ANY ADDITIONS, DELETIONS, OR OMISSIONS MUST BE CORRECTED ON THIS DRAWING AS THIS DRAWING WILL BE CONSIDERED ALL INCLUSIVE \*\*\*

## **STANDARD FEATURES:**

MODEL NUMBER: COL-AL-5-46-14 **OVERALL SIZE** 29 1/8" W x 81" L x 92 15/16" H **CLEARANCE SPAN:** 14 5/16" W x 47 7/8" H TOP PLATFORM HEIGHT: 50 1/8" STEP HEIGHT SPACING: 10" STEP DEPTH: 7" STEP & PLATFORM WIDTH: 29 1/8" CLIMB ANGLE: 58° OVERALL CAPACITY: 500 LBS. ALUMINUM CONSTRUCTION HANDRAILS TOUGH BAKED IN POWDER COATED YELLOW FINISH