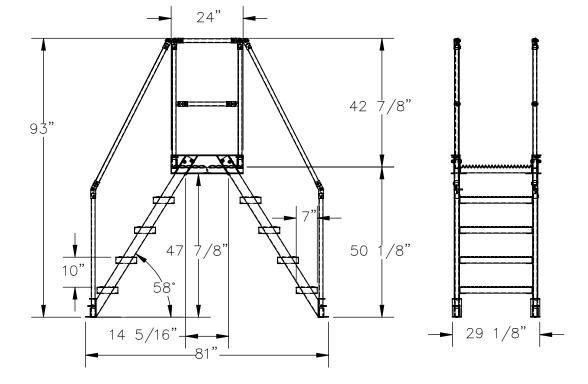

## **STANDARD FEATURES:**

MODEL NUMBER: COL-AL-5-46-14 **OVERALL SIZE** 29 1/8" W x 81" L x 92 15/16" H **CLEARANCE SPAN:** 14 5/16" W x 47 7/8" H TOP PLATFORM HEIGHT: 50 1/8" STEP HEIGHT SPACING: 10" STEP DEPTH: 7" STEP & PLATFORM WIDTH: 29 1/8" CLIMB ANGLE: 58° OVERALL CAPACITY: 500 LBS. ALUMINUM CONSTRUCTION HANDRAILS TOUGH BAKED IN POWDER COATED YELLOW FINISH

## **DIMENSION TOLERANCE ± 1/4"**