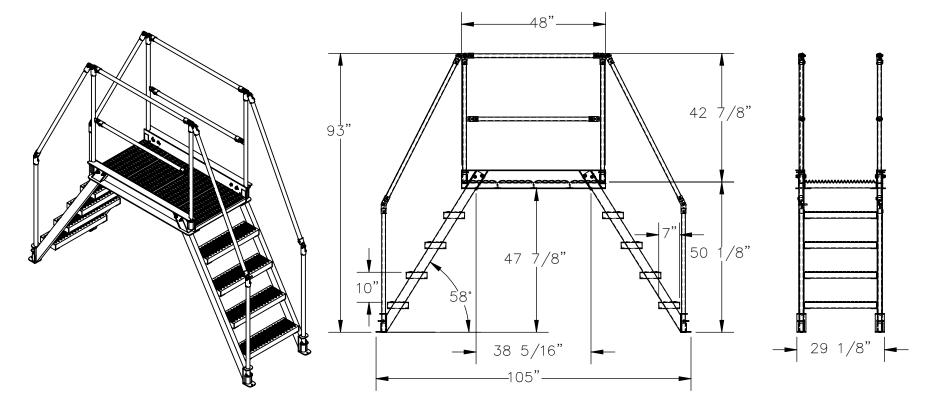

## **STANDARD FEATURES:**

MODEL NUMBER: COL-AL-5-46-33

**OVERALL SIZE** 

29 1/8" W x 105" L x 92 15/16" H

**CLEARANCE SPAN:** 

38 5/16" W x 47 7/8" H

TOP PLATFORM HEIGHT: 50 1/8" STEP HEIGHT SPACING: 10"

STEP DEPTH: 7"

STEP & PLATFORM WIDTH: 29 1/8"

CLIMB ANGLE: 58°

OVERALL CAPACITY: 500 LBS. **ALUMINUM CONSTRUCTION** HANDRAILS TOUGH BAKED IN

POWDER COATED YELLOW FINISH