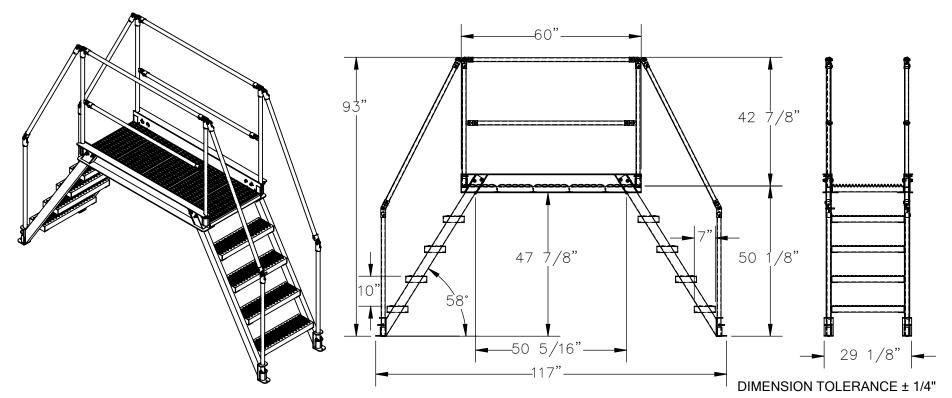

## **STANDARD FEATURES:**

MODEL NUMBER: COL-AL-5-46-44

**OVERALL SIZE** 

29 1/8" W x 117" L x 92 15/16" H

CLEARANCE SPAN: 50 5/16" W x 47 7/8" H TOP PLATFORM HEIGHT: 50 1/8"

STEP HEIGHT SPACING: 10"

STEP DEPTH: 7"

STEP & PLATFORM WIDTH: 29 1/8"

CLIMB ANGLE: 58°

OVERALL CAPACITY: 500 LBS. **ALUMINUM CONSTRUCTION** HANDRAILS TOUGH BAKED IN POWDER COATED YELLOW FINISH