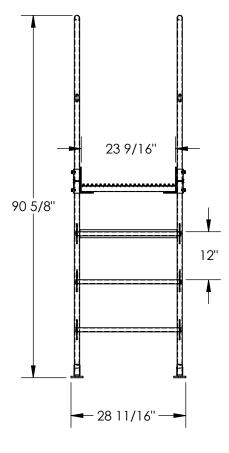

## STANDARD FEATURES

MODEL NUMBER IS COLV-4-46-32 **OVERALL SIZE IS** 28 11/16"W x 53" L x 90 5/8" H CLEARANCE SPAN IS 32" x 46 3/16" **TOP PLATFORM HEIGHT IS 48" STEP HEIGHT SPACING IS 12"** STEP & PLATFORM WIDTH IS 23 9/16" HANDRAIL HEIGHT IS 42 5/8" PLATFORM LENGTH IS 48" ALL PLATFORM STEPS ARE SERRATED STEEL TOP HALF OF STEPS COVERED IN GRIP MATERIAL KNOCK DOWN HANDRAILING (UNIT SHIPS KNOCKED DOWN, ASSEMBLY REQUIRED) **UNIFORM CAPACITY IS 500 LBS** TOUGH BAKED IN POWDER COATED YELLOW FINISH