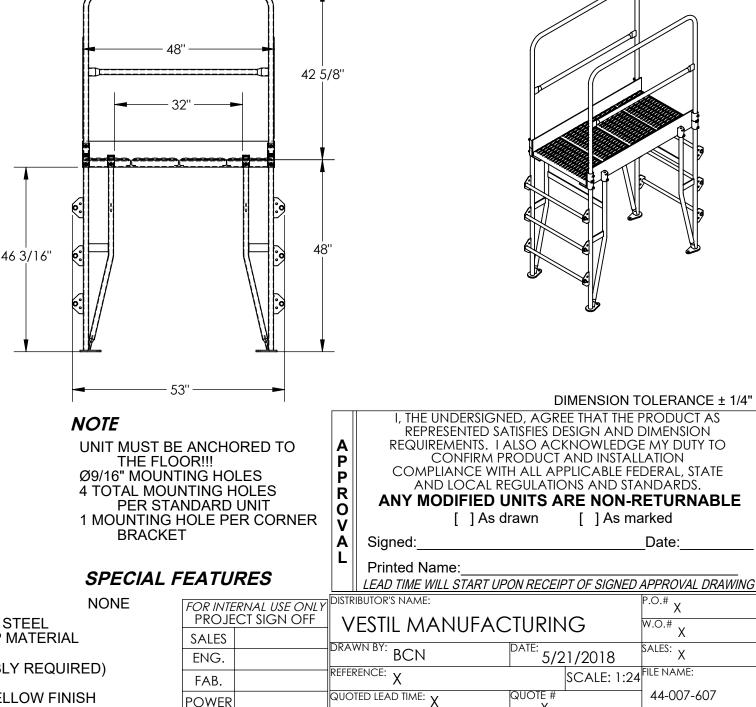

## STANDARD FEATURES

MODEL NUMBER IS COLV-4-46-32 **OVERALL SIZE IS** 28 11/16"W x 53" L x 90 5/8" H CLEARANCE SPAN IS 32" x 46 3/16" **TOP PLATFORM HEIGHT IS 48" STEP HEIGHT SPACING IS 12"** STEP & PLATFORM WIDTH IS 23 9/16" HANDRAIL HEIGHT IS 42 5/8" PLATFORM LENGTH IS 48" ALL PLATFORM STEPS ARE SERRATED STEEL TOP HALF OF STEPS COVERED IN GRIP MATERIAL KNOCK DOWN HANDRAILING (UNIT SHIPS KNOCKED DOWN, ASSEMBLY REQUIRED) **UNIFORM CAPACITY IS 500 LBS** TOUGH BAKED IN POWDER COATED YELLOW FINISH