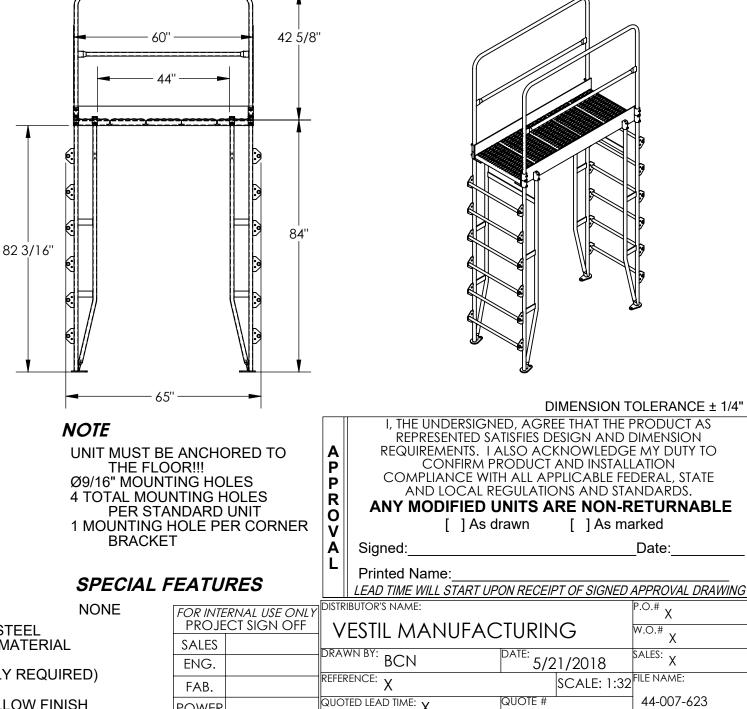

## STANDARD FEATURES

MODEL NUMBER IS COLV-7-82-44 **OVERALL SIZE IS** 28 11/16"W x 65" L x 126 5/8" H CLEARANCE SPAN IS 44" x82 3/16" TOP PLATFORM HEIGHT IS 84" STEP HEIGHT SPACING IS 12" STEP & PLATFORM WIDTH IS 23 9/16" HANDRAIL HEIGHT IS 42 5/8" PLATFORM LENGTH IS 60" ALL PLATFORM STEPS ARE SERRATED STEEL TOP HALF OF STEPS COVERED IN GRIP MATERIAL KNOCK DOWN HANDRAILING (UNIT SHIPS KNOCKED DOWN, ASSEMBLY REQUIRED) **ÙNIFORM CAPACITY IS 500 LBS** TOUGH BAKED IN POWDER COATED YELLOW FINISH