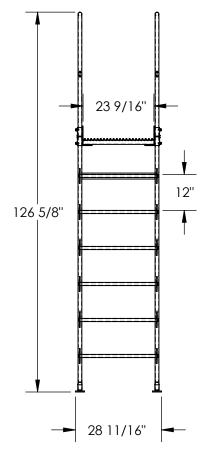

## STANDARD FEATURES

MODEL NUMBER IS COLV-7-82-44 **OVERALL SIZE IS** 28 11/16"W x 65" L x 126 5/8" H CLEARANCE SPAN IS 44" x82 3/16" TOP PLATFORM HEIGHT IS 84" STEP HEIGHT SPACING IS 12" STEP & PLATFORM WIDTH IS 23 9/16" HANDRAIL HEIGHT IS 42 5/8" PLATFORM LENGTH IS 60" ALL PLATFORM STEPS ARE SERRATED STEEL TOP HALF OF STEPS COVERED IN GRIP MATERIAL KNOCK DOWN HANDRAILING (UNIT SHIPS KNOCKED DOWN, ASSEMBLY REQUIRED) **ÙNIFORM CAPACITY IS 500 LBS** TOUGH BAKED IN POWDER COATED YELLOW FINISH