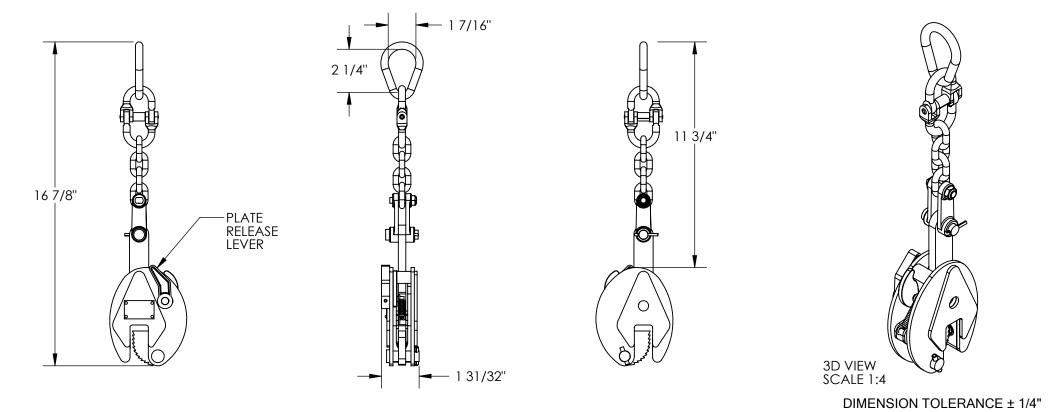

## STANDARD FEATURES

MODEL NUMBER IS: CPC-10 OVERALL WIDTH IS: 1 31/32" **OVERALL HEIGHT IS 16 7/8"** CHAIN HEIGHT IS: 11 3/4" MAX CAPACITY IS: 1,000 LBS.

MIN UNIFORM PLATE WEIGHT IS: 200 LBS.

MAX PLATE THICKNESS IS: 0.6"

THROAT DEPTH IS: 1 1/2"

BALE OPENING RANGE IS: 2 1/4"

APPROX WEIGHT: 6 LBS.