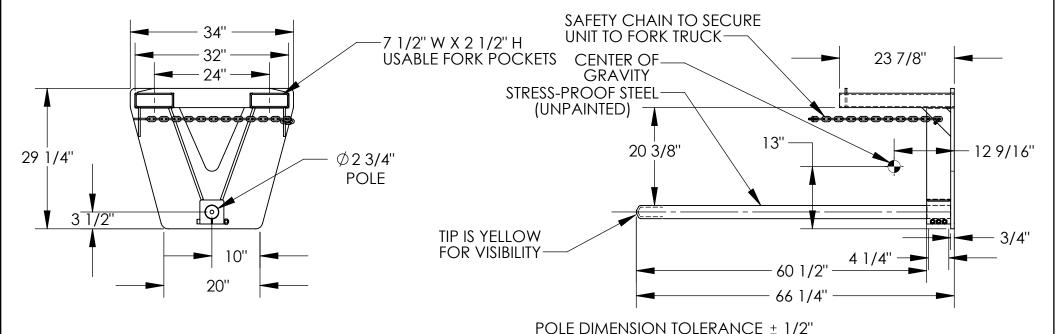

HORIZONTAL CENTER OF GRAVITY: 12 9/16" **VERTICAL CENTER OF GRAVITY: 13"** 

LOST LOAD: 376 LBS. (APPROX.)
MINIMUM EFFECTIVE THICKNESS= LESS THAN 1"

## STANDARD FEATURES

**MODEL NUMBER: CRP-60** 

CAPACITY: 2,500 LBS. UNIFORM CAPACITY

POLE LENGTH: 60 1/2" POLE DIAMETER: 2 3/4" **OVERALL LENGTH: 66 1/4" OVERALL HEIGHT: 29 1/4" OVERALL WIDTH: 34"** 

FORK POCKETS ARE 7 1/2" W x 2 1/2" H

**USABLE ON 24" FORK CENTERS** 

WITH SAFETY CHAIN TO SECURE TO THE UNIT TO THE MAST OF THE FORK TRUCK **DURABLE LIQUID PAINT BLUE FINISH** 