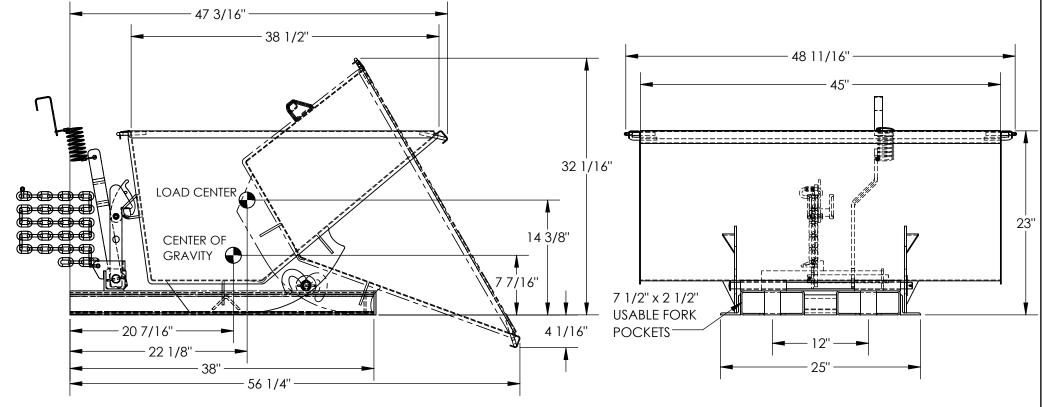

## **SELF-DUMPING STEEL HOPPER - D-50-LD-LP**

APPROX WEIGHT: 276 lbs. DOES NOT INCLUDE WEIGHT OF POWER OR PACKAGING !!!

DIMENSION TOLERANCE ± 1/4"

\*\*\* ANY ADDITIONS, DELETIONS, OR OMISSIONS MUST BE CORRECTED ON THIS DRAWING AS THIS DRAWING WILL BE CONSIDERED ALL INCLUSIVE \*\*\* ALL GRAPHICS PROVIDED ARE FOR REFERENCE ONLY. IF CERTAIN DIMENSIONS ARE CRITICAL PLEASE VERIFY THOSE DIMENSIONS WITH YOUR SALESPERSON

## STANDARD FEATURES

MODEL NUMBER IS D-50-LD-LP VOLUME IS 1/2 CU. YDS. OVERALL WIDTH IS 48 11/16" **USABLE WIDTH IS 45"** OVERALL LENGTH IS 47 3/16" USABLE LENGTH IS 38 1/2" **OVERALL HEIGHT IS 23"** MAX CAPACITY IS 2,000 LBS. DUMP ANGLE IS 60° PULL CABLE IS AT LEAST 48" TOUGH BAKED IN POWDER COATED BLUE FINISH

## SPECIAL FEATURES

NONE

APPROX. WEIGHT / LOST LOAD = 276 LBS. MINIMUM EFFECTIVE THICKNESS = FORK LENGTH MINUS 38" VERTICAL CENTER OF GRAVITY = 7 7/16" HORIZONTAL CENTER OF GRAVITY = 20 7/16"

NEVER EXCEED LOAD CENTER RATING PER FORKTRUCK MANUFACTURERS GUIDELINES. DO NOT USE THIS FORK TRUCK ATTACHMENT IF LOAD WILL EXCEED FORK TRUCK MANUFACTURER'S LOAD CENTER RATING