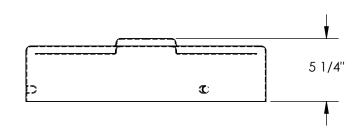

## STANDARD FEATURES

MODEL NUMBER IS DC-P-30-YL OVERALL DIAMETER IS Ø 20" OVERALL HEIGHT IS 5 1/4" MADE FROM LOW-DENSITY POLYETHYLENE DETENTS HOLD LID SECURELY IN PLACE **COLOR IS YELLOW** WORKS WITH 30 GALLON, CLOSED HEAD DRUMS