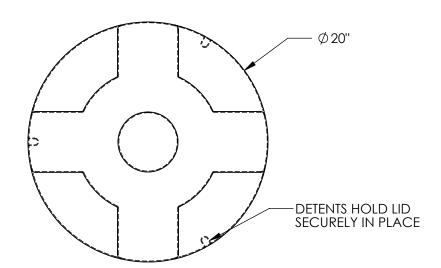

## STANDARD FEATURES

MODEL NUMBER IS DC-P-30-YL OVERALL DIAMETER IS Ø 20" OVERALL HEIGHT IS 5 1/4" MADE FROM LOW-DENSITY POLYETHYLENE DETENTS HOLD LID SECURELY IN PLACE **COLOR IS YELLOW** WORKS WITH 30 GALLON, CLOSED HEAD DRUMS