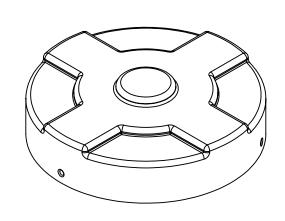

## STANDARD FEATURES

MODEL NUMBER IS DC-P-30-YL OVERALL DIAMETER IS Ø 20" OVERALL HEIGHT IS 5 1/4" MADE FROM LOW-DENSITY POLYETHYLENE DETENTS HOLD LID SECURELY IN PLACE **COLOR IS YELLOW** WORKS WITH 30 GALLON, CLOSED HEAD DRUMS