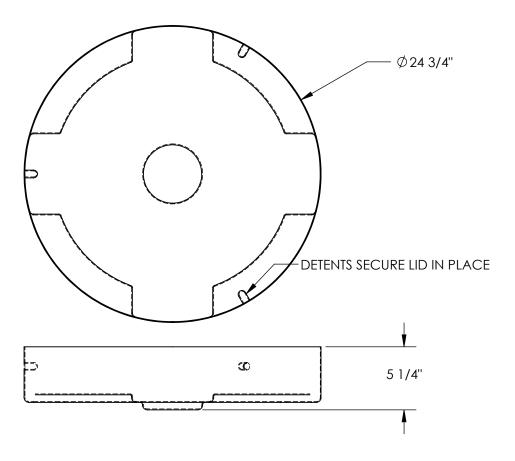

DRUM COVER, CLOSED HEAD - DC-P-55-RD

APPROX WEIGHT: 1.91 lbs.

DOES NOT INCLUDE WEIGHT OF POWER OR PART

\*\*\* ANY ADDITIONS, DELETIONS, OR OMISSIONS MUST BE CORRECTED ON THIS DRAWING AS THIS DRAWING WILL BE CONSIDERED ALL INCLUSIVE \*\*\* ALL GRAPHICS PROVIDED ARE FOR REFERENCE ONLY. IF CERTAIN DIMENSIONS ARE CRITICAL PLEASE VERIFY THOSE DIMENSIONS WITH YOUR SALESPERSON

## STANDARD FEATURES

MODEL NUMBER IS DC-P-55-RD OVERALL DIAMETER IS Ø 24 3/4" OVERALL HEIGHT IS 5 1/4" MADE FROM LOW-DENSITY POLYETHYLENE DETENTS HOLD LID SECURELY IN PLACE **COLOR IS RED** WORKS WITH 55 GALLON, CLOSED HEAD DRUMS