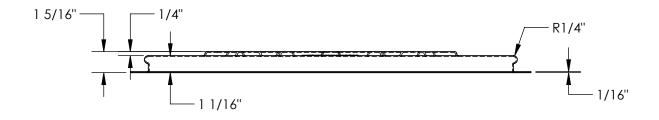

ALL GRAPHICS PROVIDED ARE FOR REFERENCE ONLY. IF CERTAIN DIMENSIONS ARE CRITICAL PLEASE VERIFY THOSE DIMENSIONS WITH YOUR SALESPERSON

DIMENSION TOLERANCE ± 1/4"

| STANDARD FEATURES                                                                                                                                                                            | Α                               | I, THE UNDERSIGNE<br>REPRESENTED SAT<br>REQUIREMENTS. I A                                                                                                                                     | TISFIES DESIGN<br>LSO ACKNOW | I AND DI<br>VLEDGE | IMENSION<br>MY DUTY TO |
|----------------------------------------------------------------------------------------------------------------------------------------------------------------------------------------------|---------------------------------|-----------------------------------------------------------------------------------------------------------------------------------------------------------------------------------------------|------------------------------|--------------------|------------------------|
| MODEL NUMBER IS: DC-TP<br>OVERALL DIAMETER IS: 25"<br>OVERALL HEIGHT IS: 1 5/16"<br>MADE OF FLEXIBLE 60 MIL THICK POLYETHYLENE<br>TEMPERATURE RANGE IS -50 TO +212°F<br>COLOR: CLEAR PLASTIC | P<br>P<br>R<br>O<br>V<br>A<br>L | CONFIRM PRODUCT AND INSTALLATION<br>COMPLIANCE WITH ALL APPLICABLE FEDERAL, STATE<br>AND LOCAL REGULATIONS AND STANDARDS.<br>ALL SPECIAL UNITS ARE NON-RETURNABLE<br>[] As drawn [] As marked |                              |                    |                        |
|                                                                                                                                                                                              |                                 | Signed:                                                                                                                                                                                       |                              |                    | Date:                  |
|                                                                                                                                                                                              |                                 | LEAD TIME WILL START UPON RECEIPT<br>OF SIGNED APPROVAL DRAWING                                                                                                                               |                              |                    |                        |
|                                                                                                                                                                                              |                                 | DISTRIBUTOR'S NAME:                                                                                                                                                                           |                              |                    | P.O.# X                |
| SPECIAL FEATURES                                                                                                                                                                             | V                               | estil manufac                                                                                                                                                                                 |                              |                    | W.O.# X                |
| NONE                                                                                                                                                                                         |                                 | ALH                                                                                                                                                                                           | DATE: 02/13/2                | 2012               | SALES: X               |
|                                                                                                                                                                                              | REFER                           | ENCE: X                                                                                                                                                                                       |                              | LE: 1:6            | FILE NAME:             |
|                                                                                                                                                                                              |                                 | ED LEAD TIME: X                                                                                                                                                                               | QUOTE #                      |                    | 30-007-242             |