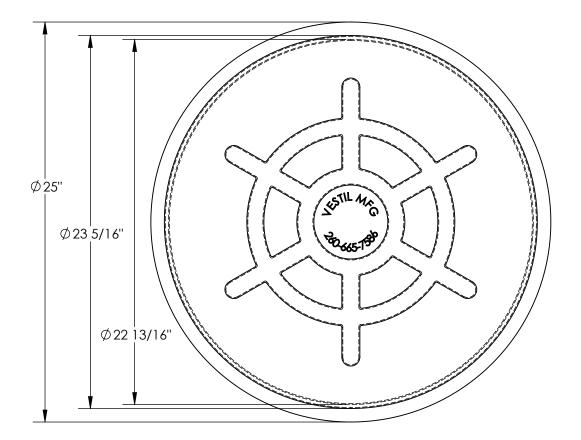

ALL GRAPHICS PROVIDED ARE FOR REFERENCE ONLY. IF CERTAIN DIMENSIONS ARE CRITICAL PLEASE VERIFY THOSE DIMENSIONS WITH YOUR SALESPERSON

DIMENSION TOLERANCE ± 1/4"

| STANDARD FEATURES                                                                                                                                                                            | Α                               | I, THE UNDERSIGNE<br>REPRESENTED SAT<br>REQUIREMENTS. I A                                                                                                                                     | TISFIES DESIGN<br>LSO ACKNOW | I AND DI<br>VLEDGE | IMENSION<br>MY DUTY TO |
|----------------------------------------------------------------------------------------------------------------------------------------------------------------------------------------------|---------------------------------|-----------------------------------------------------------------------------------------------------------------------------------------------------------------------------------------------|------------------------------|--------------------|------------------------|
| MODEL NUMBER IS: DC-TP<br>OVERALL DIAMETER IS: 25"<br>OVERALL HEIGHT IS: 1 5/16"<br>MADE OF FLEXIBLE 60 MIL THICK POLYETHYLENE<br>TEMPERATURE RANGE IS -50 TO +212°F<br>COLOR: CLEAR PLASTIC | P<br>P<br>R<br>O<br>V<br>A<br>L | CONFIRM PRODUCT AND INSTALLATION<br>COMPLIANCE WITH ALL APPLICABLE FEDERAL, STATE<br>AND LOCAL REGULATIONS AND STANDARDS.<br>ALL SPECIAL UNITS ARE NON-RETURNABLE<br>[] As drawn [] As marked |                              |                    |                        |
|                                                                                                                                                                                              |                                 | Signed:                                                                                                                                                                                       |                              |                    | Date:                  |
|                                                                                                                                                                                              |                                 | LEAD TIME WILL START UPON RECEIPT<br>OF SIGNED APPROVAL DRAWING                                                                                                                               |                              |                    |                        |
|                                                                                                                                                                                              |                                 | DISTRIBUTOR'S NAME:                                                                                                                                                                           |                              |                    | P.O.# X                |
| SPECIAL FEATURES                                                                                                                                                                             | V                               | estil manufac                                                                                                                                                                                 |                              |                    | W.O.# X                |
| NONE                                                                                                                                                                                         |                                 | ALH                                                                                                                                                                                           | DATE: 02/13/2                | 2012               | SALES: X               |
|                                                                                                                                                                                              | REFER                           | ENCE: X                                                                                                                                                                                       |                              | LE: 1:6            | FILE NAME:             |
|                                                                                                                                                                                              |                                 | ED LEAD TIME: X                                                                                                                                                                               | QUOTE #                      |                    | 30-007-242             |