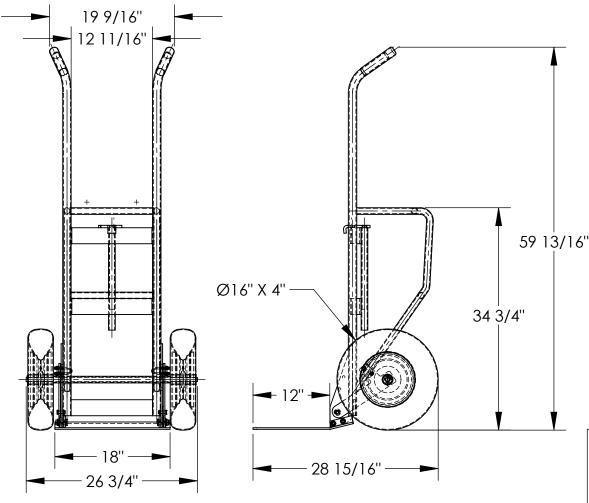

## MULTI-PURPOSE DRUM & HAND TRUCK - DCHT-1

APPROX WEIGHT: 79.93 lbs.

\*\*\* ANY ADDITIONS, DELETIONS, OR OMISSIONS MUST BE CORRECTED ON THIS DRAWING AS THIS DRAWING WILL BE CONSIDERED ALL INCLUSIVE \*\*\* ALL GRAPHICS PROVIDED ARE FOR REFERENCE ONLY. IF CERTAIN DIMENSIONS ARE CRITICAL PLEASE VERIFY THOSE DIMENSIONS WITH YOUR SALESPERSON

## STANDARD FEATURES

SPECIAL FEATURES

MODEL NUMBER IS DCHT-1 CAPACITY IS 500 LBS. OVERALL WIDTH IS 26 3/4" **USABLE WIDTH IS: 18"** OVERALL LENGTH IS: 28 15/16" **OVERALL HEIGHT IS: 59 13/16"** (2) Ø16" X 4" PNEUMATIC WHEELS DRUM TINES AND NOSE PLATE ARE INTERCHANGEABLE **TOUGH BAKED** IN POWDER COATED YELLOW FINISH