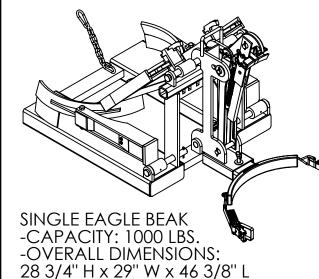

TOP LIP POLY DRUM LIFTER -CAPACITY: 1,100 LBS. -OVERALL DIMENSIONS: 30 1/8" H x 29" W x 48 7/16" L

BOTTOM LIP POLY DRUM LIFTER -CAPACITY: 800 LBS. -OVERALL DIMENSIONS: 30 1/8" H x 29" W x 56 7/16" L