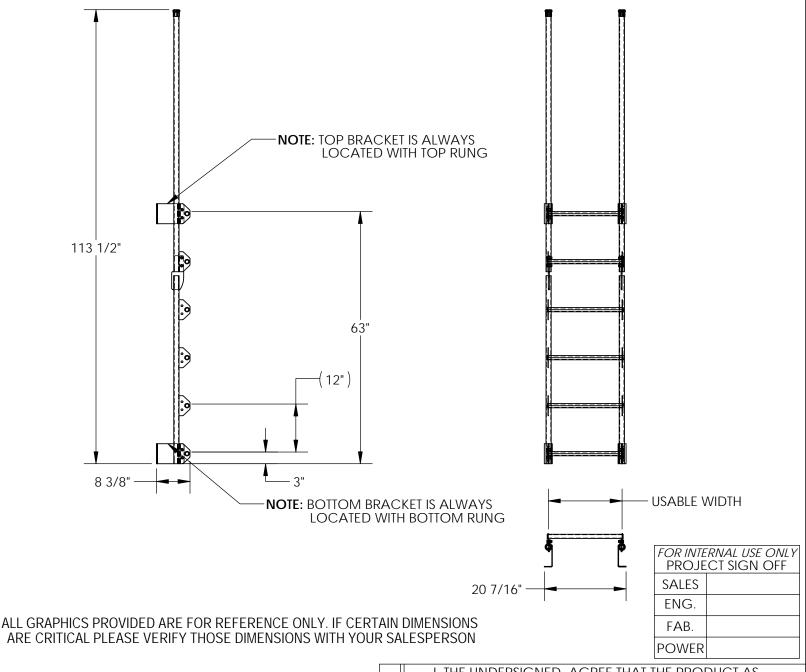

## STANDARD FEATURES

MODEL NUMBER IS DKL-6 OVERALL WIDTH IS 20 7/16" OVERALL DEPTH IS 8 3/8" USABLE STEP WIDTH 18" OVERALL HEIGHT IS 113 1/2" MAX. CAPACITY IS 300 LBS.