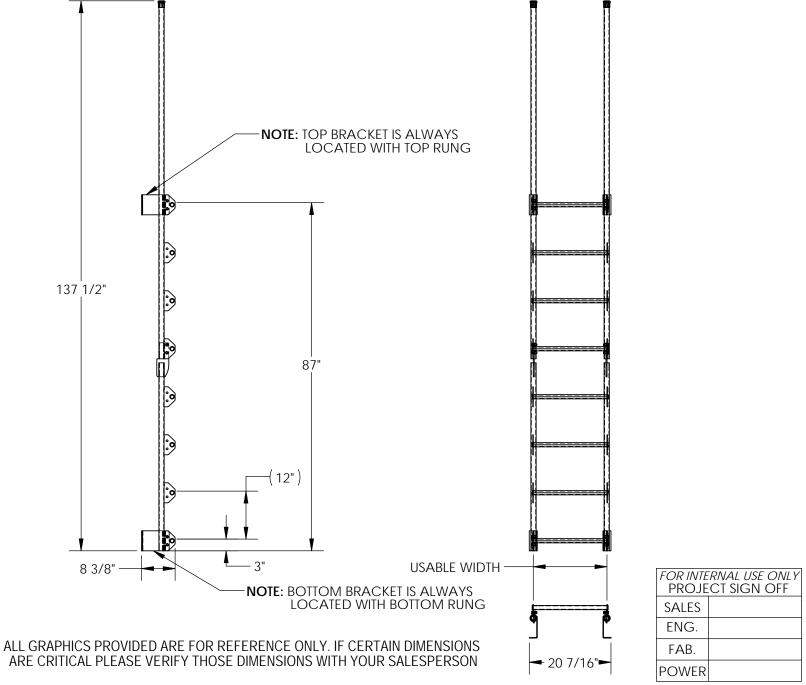

## STANDARD FEATURES

**MODEL NUMBER IS DKL-8** OVERALL WIDTH IS 20 7/16" **OVERALL DEPTH IS** 8 3/8" **USABLE STEP WIDTH 18"** OVERALL HEIGHT IS 137 1/2" MAX. CAPACITY IS 300 LBS.