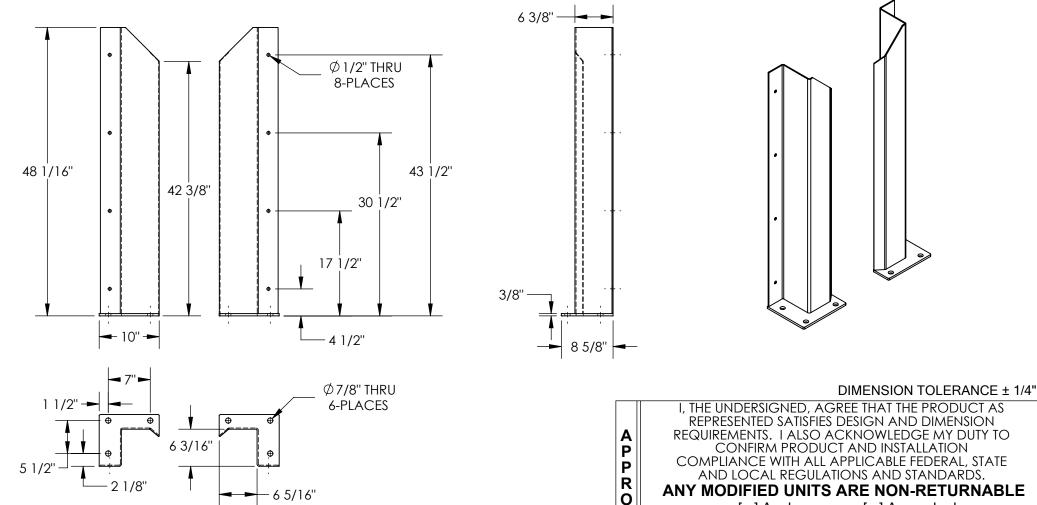

## OVERHEAD DOOR TRACK PROTECTOR PAIR - DSP-WF-48-BRL-YL

APPROX WEIGHT: 90 lbs.

\*\*\* ANY ADDITIONS, DELETIONS, OR OMISSIONS MUST BE CORRECTED ON THIS DRAWING AS THIS DRAWING WILL BE CONSIDERED ALL INCLUSIVE \*\*\* ALL GRAPHICS PROVIDED ARE FOR REFERENCE ONLY. IF CERTAIN DIMENSIONS ARE CRITICAL PLEASE VERIFY THOSE DIMENSIONS WITH YOUR SALESPERSON

## STANDARD FEATURES

MODEL NUMBER IS DSP-WF-48-BRL-YL **OVERALL WIDTH IS 10" OVERALL LENGTH IS 8 5/8"** 

**OVERALL HEIGHT IS 48 1/16"** 

KIT INCLUDES BOTH RIGHT AND LEFT PROTECTOR THREE  $\emptyset$  7/8" BASE PLATE MOUNTING HOLES PER UNIT FOUR Ø 1/2" WALL MOUNTING HOLES PER UNIT TOUGH BAKED IN POWDER COATED YELLOW FINISH