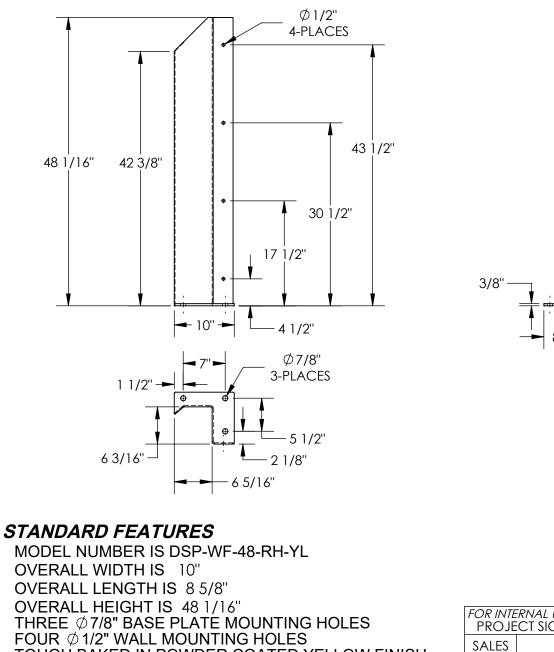

## **OVERHEAD DOOR TRACK PROTECTOR RIGHT - DSP-WF-48-RH-YL**

APPROX WEIGHT: 45 lbs. DOES NOT INCLUDE WEIGHT OF POWER OR PACKAGING!!

\*\*\* ANY ADDITIONS, DELETIONS, OR OMISSIONS MUST BE CORRECTED ON THIS DRAWING AS THIS DRAWING WILL BE CONSIDERED ALL INCLUSIVE \*\*\* ALL GRAPHICS PROVIDED ARE FOR REFERENCE ONLY. IF CERTAIN DIMENSIONS ARE CRITICAL PLEASE VERIFY THOSE DIMENSIONS WITH YOUR SALESPERSON

6 3/8"

SPECIAL FEATURES

TOUGH BAKED IN POWDER COATED YELLOW FINISH

| PECIAL | FEA |
|--------|-----|
| NONE   |     |

| 3/8"                                      |                                                                               |                                                                                   |               |                     |  |
|-------------------------------------------|-------------------------------------------------------------------------------|-----------------------------------------------------------------------------------|---------------|---------------------|--|
|                                           | DIMENSION TOLERANCE ± 1/4"                                                    |                                                                                   |               |                     |  |
|                                           | A<br>P<br>P                                                                   | CONFIRM PRODUCT AND INSTALLATION<br>COMPLIANCE WITH ALL APPLICABLE FEDERAL, STATE |               |                     |  |
|                                           | R<br>0                                                                        | AND LOCAL REGULATIONS AND STANDARDS.<br>ANY MODIFIED UNITS ARE NON-RETURNABLE     |               |                     |  |
|                                           | V                                                                             | [] As d                                                                           | rawn [] As ma |                     |  |
|                                           | AL                                                                            | Signed:                                                                           |               | _Date:              |  |
|                                           | Printed Name:<br>LEAD TIME WILL START UPON RECEIPT OF SIGNED APPROVAL DRAWING |                                                                                   |               |                     |  |
|                                           |                                                                               |                                                                                   |               |                     |  |
| FOR INTERNAL USE ONLY<br>PROJECT SIGN OFF |                                                                               |                                                                                   |               |                     |  |
| SALES                                     |                                                                               |                                                                                   |               | X                   |  |
| ENG.                                      |                                                                               |                                                                                   |               | <sup>SALES:</sup> X |  |
| FAB.                                      |                                                                               | RENCE: X                                                                          | SCALE: 1:16   |                     |  |
| POWER                                     | QUO                                                                           | TED LEAD TIME: X                                                                  | QUOTE #<br>X  | 29-007-329          |  |