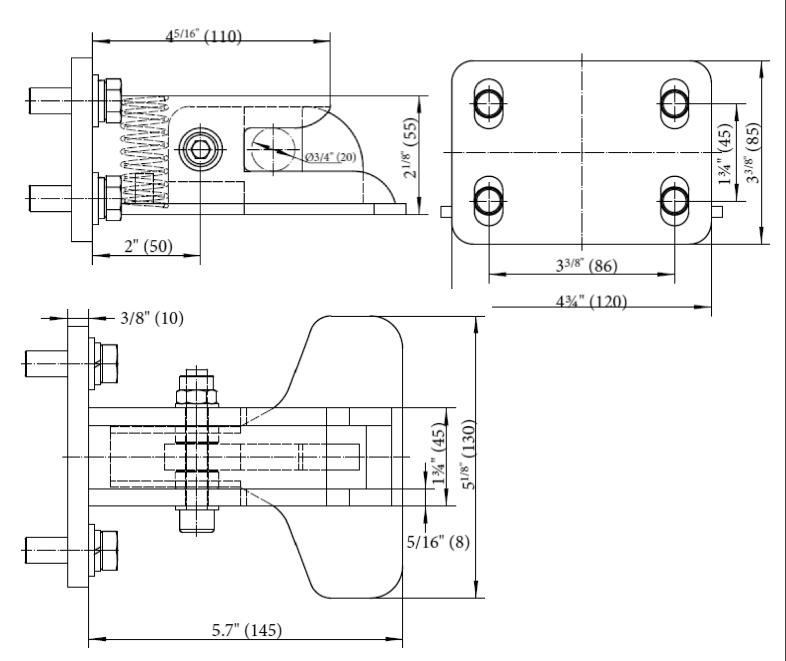

## STANDARD FEATURES

MODEL NUMBER IS E-TUG-HD-SLH **OVERALL WIDTH IS 4 3/4" OVERALL LENGTH IS 6 1/16" OVERALL HEIGHT IS 3 3/8"** TOUGH BAKED IN POWDER COAT BLACK FINISH

| SATISFIES DESIGN AND DI<br>ACKNOWLEDGE MY DU<br>INSTALLATION COMPLIANG<br>STATE AND LOCAL RE<br>UNITS REQUIRING A | THAT THE PRODUCT AS REPRESENTE MENSION REQUIREMENTS. I ALSO JTY TO CONFIRM PRODUCT AND CE WITH ALL APPLICABLE FEDERAL, GULATIONS AND STANDARDS. PPROVAL DRAWINGS OR E NON-RETURNABLE | Đ. |
|-------------------------------------------------------------------------------------------------------------------|--------------------------------------------------------------------------------------------------------------------------------------------------------------------------------------|----|
| [ ] As drawn                                                                                                      | [ ] As marked                                                                                                                                                                        |    |
| Signed:                                                                                                           | Date:                                                                                                                                                                                |    |
| Drinted Name:                                                                                                     |                                                                                                                                                                                      |    |