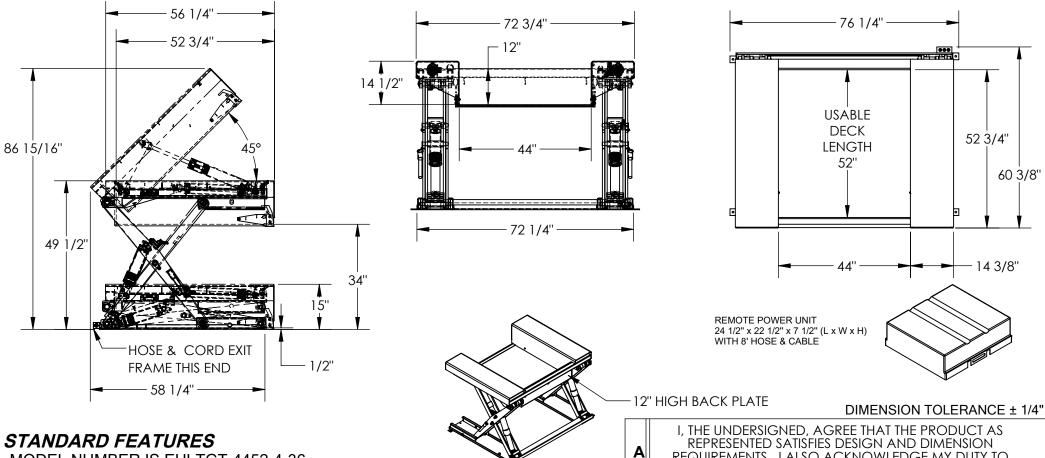

## SCISSOR GROUND LIFT AND TILT - EHLTGT-4452-4-36

\*\*\* ANY ADDITIONS, DELETIONS, OR OMISSIONS MUST BE CORRECTED ON THIS DRAWING AS THIS DRAWING WILL BE CONSIDERED ALL INCLUSIVE \*\*\*

ALL GRAPHICS PROVIDED ARE FOR REFERENCE ONLY. IF CERTAIN DIMENSIONS ARE CRITICAL PLEASE VERIFY THOSE DIMENSIONS WITH YOUR SALESPERSON

MODEL NUMBER IS EHLTGT-4452-4-36

OVERALL WIDTH IS 72 3/4"

**USABLE WIDTH IS 44"** 

OVERALL LENGTH IS 60 3/8"

**USABLE LENGTH IS 52"** 

**OVERALL HEIGHT IS 49 1/2"** PLATFORM RAISED HEIGHT IS 34"

PLATFORM LOWERED HEIGHT IS 1/2"

MAX CAPACITY IS 4.000 LBS.

DURABLE LIQUID PAINT BLUE FINISH

CONTROL IS HANDHELD, 4 BUTTON, NEMA 4 PENDANT WITH MINIMUM 8' USABLE COIL CORD

**EXTERNAL POWER UNIT** 