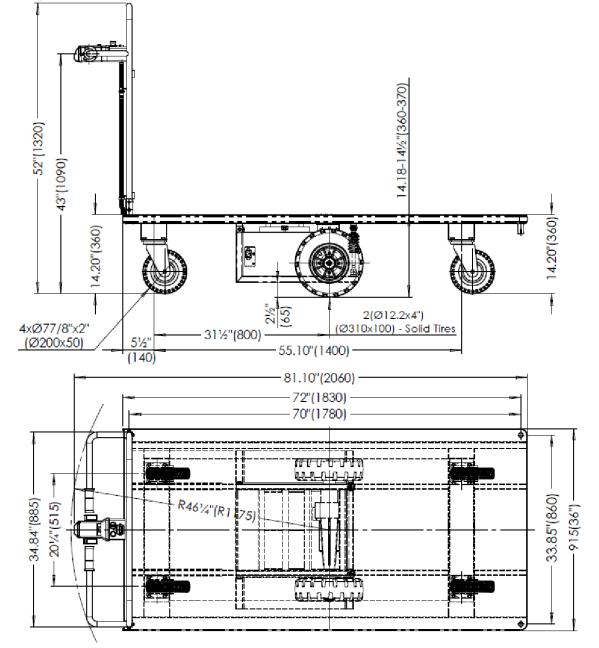

## ALL GRAPHICS PROVIDED ARE FOR REFERENCE ONLY. IF CERTAIN DIMENSIONS ARE CRITICAL PLEASE VERIFY THOSE DIMENSIONS WITH YOUR SALESPERSON

| DIMENSION TOLERANCE ± 1/4" STANDARD FEATURES                                                                                                                                                                                                        | A<br>P                |                                                                                                                                                              | ISFIES DE<br>_SO ACK | SIGN AND D<br>NOWLEDGE | IMENSION<br>MY DUTY TO |
|-----------------------------------------------------------------------------------------------------------------------------------------------------------------------------------------------------------------------------------------------------|-----------------------|--------------------------------------------------------------------------------------------------------------------------------------------------------------|----------------------|------------------------|------------------------|
| MODEL NUMBER IS EMHC-3672-1<br>CAPACITY IS 2000 LBS<br>OVERALL WIDTH IS 36"<br>USABLE WIDTH IS 20 1/4"<br>OVERALL LENGTH IS 81"<br>USABLE LENGTH IS 55"<br>OVERALL HEIGHT IS 52"<br>COLOR IS TOUGH BAKED-IN<br>POWDER COAT GRAY<br>SPECIAL FEATURES | P<br>R<br>O<br>V<br>A | COMPLIANCE WITH ALL APPLICABLE FEDERAL, STATE<br>AND LOCAL REGULATIONS AND STANDARDS.<br>UNITS REQUIRING APPROVAL DRAWINGS OR<br>MODIFIED ARE NON-RETURNABLE |                      |                        |                        |
|                                                                                                                                                                                                                                                     | L                     | Signed:                                                                                                                                                      |                      |                        | _Date:                 |
|                                                                                                                                                                                                                                                     |                       | Printed Name:                                                                                                                                                |                      | PT OF SIGNED           | APPROVAL DRAWING       |
|                                                                                                                                                                                                                                                     |                       | IBUTOR'S NAME:<br>YESTIL MANUFAC                                                                                                                             |                      |                        | P.O.# X<br>W.O.#       |
| NONE                                                                                                                                                                                                                                                |                       |                                                                                                                                                              |                      |                        | SALES: X               |
|                                                                                                                                                                                                                                                     | REFEI                 | RENCE: X                                                                                                                                                     | 05/                  | /09/23<br>SCALE: 1:48  |                        |
|                                                                                                                                                                                                                                                     |                       | TED LEAD TIME: X                                                                                                                                             | QUOTE #<br>X         |                        | EMHC-3672-1            |