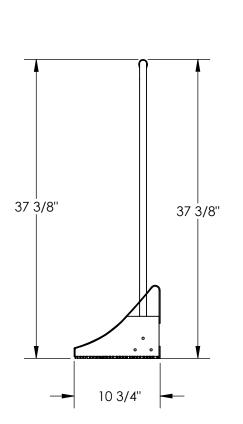

## STANDARD FEATURES

SPECIAL FEATURES

NONE

MODEL NUMBER IS: FAB-11-ERGO OVERALL WIDTH IS: 16 3/4" **OVERALL LENGTH IS: 10 3/4" OVERALL HEIGHT IS: 37 3/8"** 

COMES WITH HANDLE WITH RUBBER GRIP

SHIPS KNOCKED DOWN