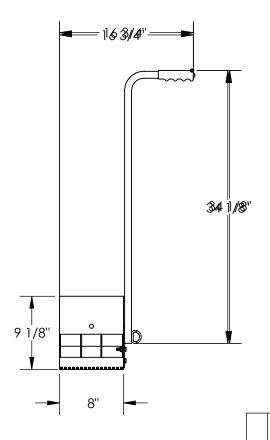

## STANDARD FEATURES

SPECIAL FEATURES

NONE

MODEL NUMBER IS: FAB-11-ERGO OVERALL WIDTH IS: 16 3/4" **OVERALL LENGTH IS: 10 3/4" OVERALL HEIGHT IS: 37 3/8"** 

COMES WITH HANDLE WITH RUBBER GRIP

SHIPS KNOCKED DOWN