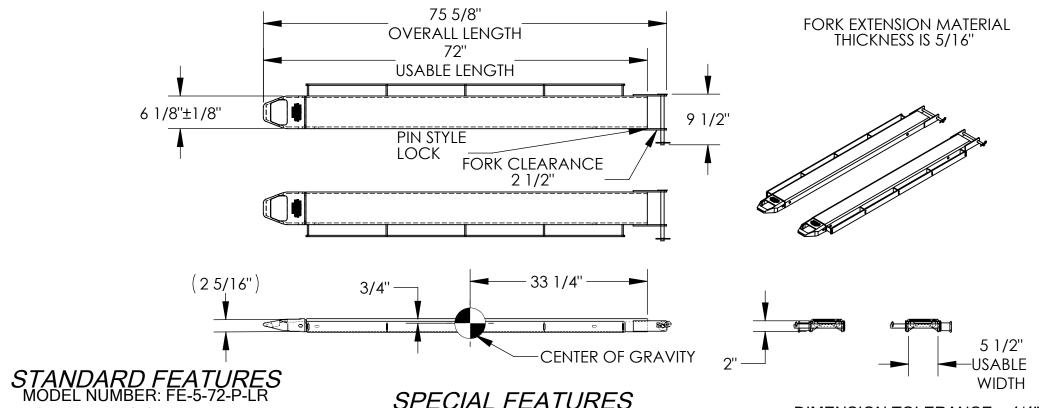

APPROX WEIGHT: 144.51 lbs.

FORK EXTENSIONS, PIN STYLE - FE-5-72-P-LR

APPROX WEIGHT: 144.51 lbs.
DOES NOT INCLUDE WEIGHT OF POWER OR PART

\*\*\* ANY ADDITIONS, DELETIONS, OR OMISSIONS MUST BE CORRECTED ON THIS DRAWING AS THIS DRAWING WILL BE CONSIDERED ALL INCLUSIVE \*\*\* ALL GRAPHICS PROVIDED ARE FOR REFERENCE ONLY. IF CERTAIN DIMENSIONS ARE CRITICAL PLEASE VERIFY THOSE DIMENSIONS WITH YOUR SALESPERSON

FORK EXTENSION WIDTH: 6 1/8"

OVERALL WIDTH W/ RETAINING PIN: 9 1/2"

**USABLE WIDTH:** 5 1/2"

OVERALL LENGTH: 75 5/8"

**USABLE LENGTH: 72"** 

DESIGNED TO FIT 5" WIDE x 2" THICKNESS FORK

SOLID STEEL CONSTRUCTION

TOUGH BAKED IN POWDER COATED YELLOW FINISH

APPROX. WEIGHT / LOST LOAD = 144.51 LBS. PER PAIR

MINIMUM EFFECTIVE THICKNESS = LESS THAN 1"

CAPACITY = 4,000 # PER PAIR, EVENLY DISTRIBUTED

FORK EXTENSIONS DO NOT INCREASE THE LOAD